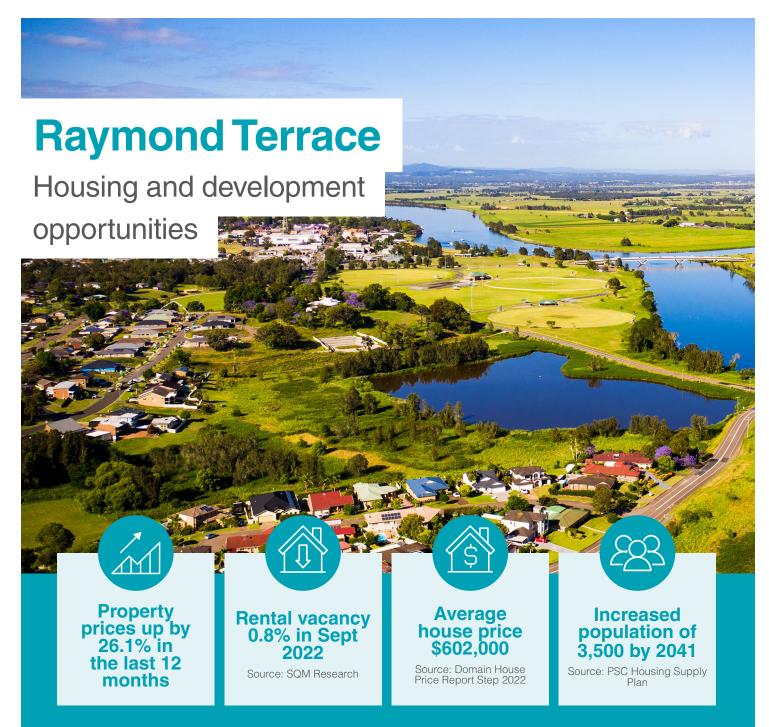

There's increasing investment in neighbouring suburbs like Williamtown, Medowie and Heatherbrae – our data tells us these figures will only continue to grow. In Raymond Terrace, however, house prices are growing and vacancies for rentals have reduced.

To match the investment of our neighbouring suburbs, now is the time for Raymond Terrace to take advantage of housing development opportunities.

If you own a large backyard, you can be part of the solution.

## Raymond Terrace has limited opportunities for new land releases, so we need your help to change this.

With many houses built on large blocks of land, we're inviting land owners to consider subdividing and/or building dual occupancies, townhouses, or even a secondary dwelling like a granny flat.