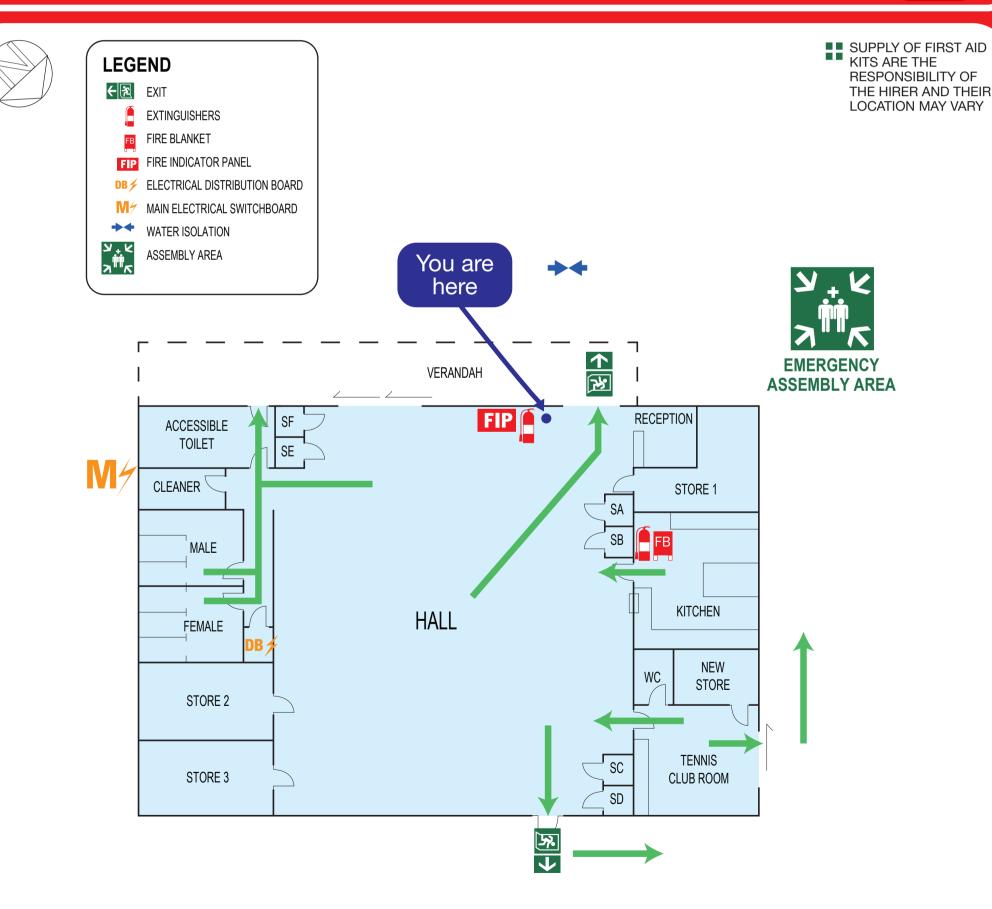

#### REMOVE PEOPLE FROM DANGER AREA.

Assist others (particularly those that may be mobility impaired) to the facility's Emergency Assembly Area as shown below.