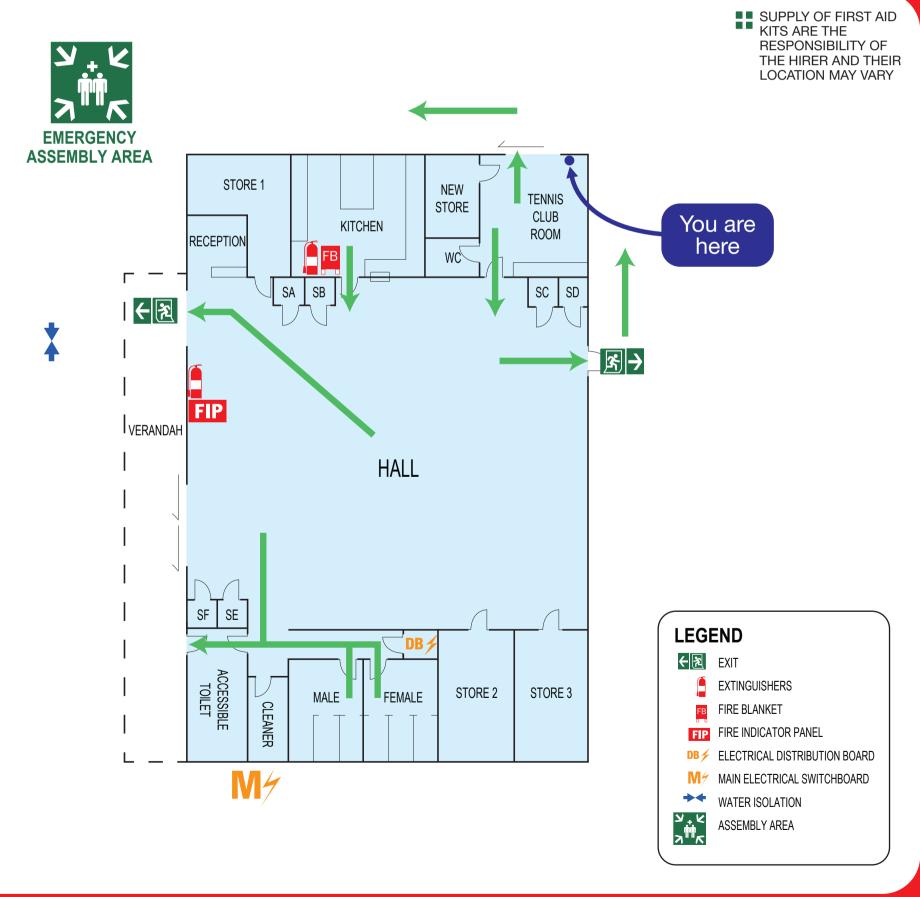

### EVACUATE TO A SAFE AREA.

Evacuate the building via the nearest safe exit route and wait for assistance from responding emergency services. Do not re-enter the facility unless instructed it is safe to do so (by the emergency service personnel).

### **EVACUATE TO A SAFE AREA.**

Evacuate the building via the nearest safe exit route and wait for assistance from responding emergency services. Do not re-enter the facility unless instructed it is safe to do so (by the emergency service personnel).