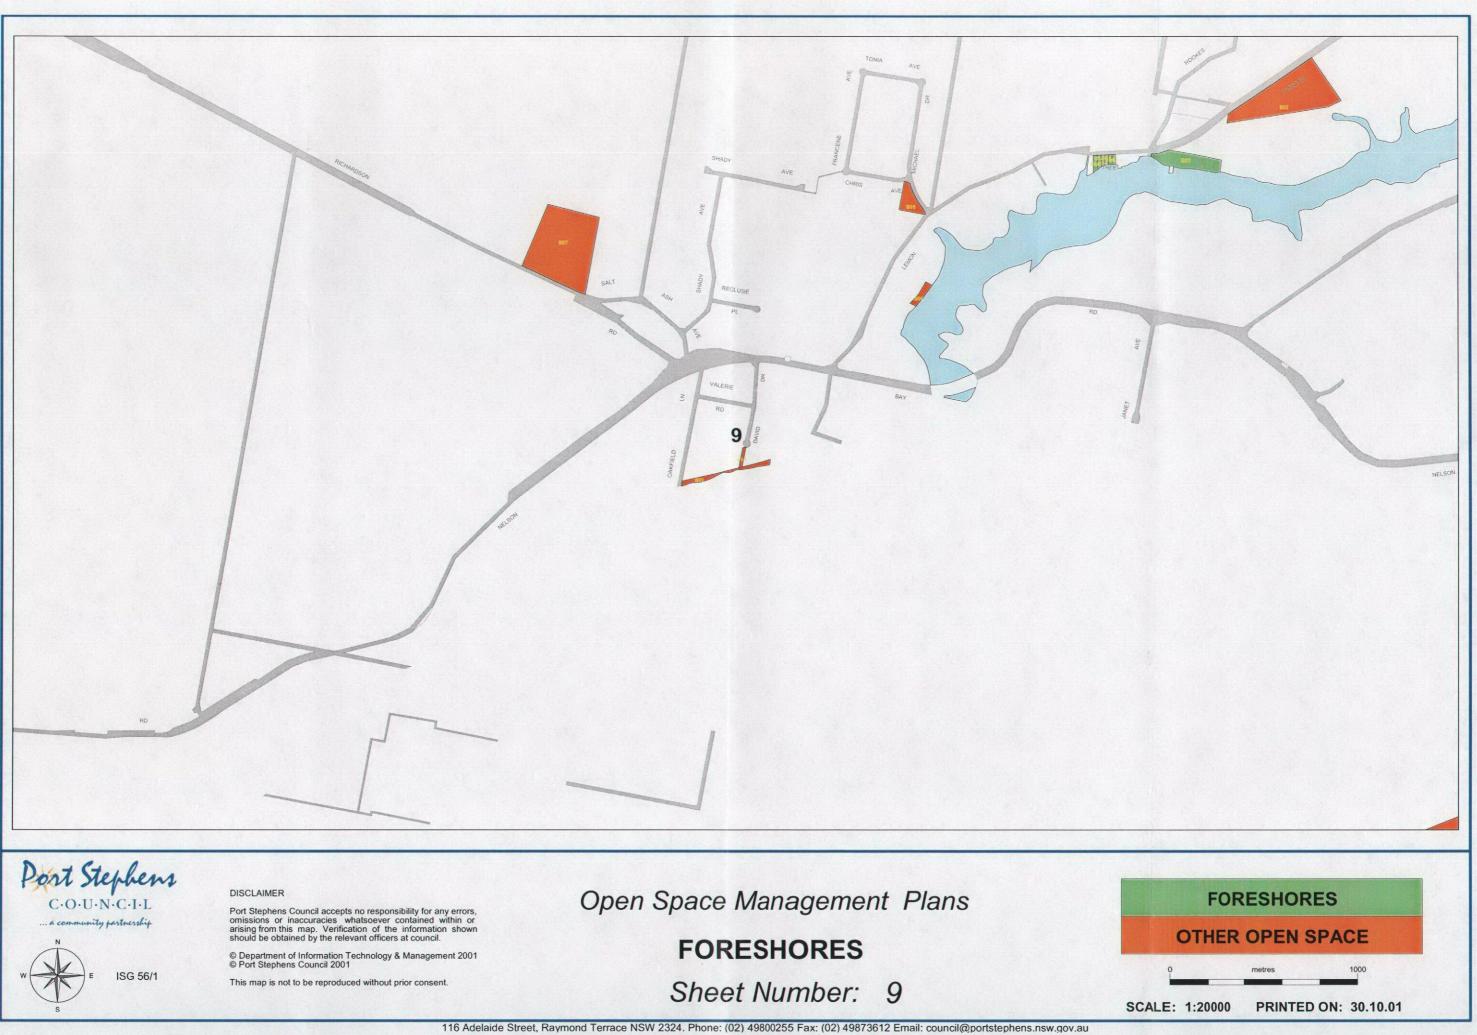

## **Open Space Management Plans** FORESHORES

DISCLAIMER

Port Stephens Council accepts no responsibility for any errors, omissions or inaccuracies whatsoever contained within or arising from this map. Verification of the information shown should be obtained by the relevant officers at council.

© Department of Information Technology & Management 2001 © Port Stephens Council 2001

This map is not to be reproduced without prior consent.



Sheet Number: 16

SCALE: 1:20000 PRINTED ON: 30.10.01

C·O·U·N·C·I·L

... a community partnership

metres

116 Adelaide Street. Ravmond Te

1000

NSW 2324. Phone: (02) 49800255 Fax: (02) 49873612 Ep

council@portstephens.nsw.gov.au









## **APPENDIX B – CROWN RESERVE INFORMATION**

## **CROWN RESERVES SUBJECT TO THE PLAN OF MANAGEMENT**

Reserve Trusts appointed under the Crown Lands Act 1989 are charged with care, control and management of the reserve of which they are appointed trustee. Port Stephens Council is the appointed Trustee of the following Crown Reserves that are proposed to be subject to this plan of management.

| Map Ref   | Reserve No./Purpose      | Trust Name                                              |
|-----------|--------------------------|---------------------------------------------------------|
| 405 & 406 | R85047 Public Recreation | Longworth Park (R85047) Reserve Trust                   |
| 509       | R63326 Public Recreation | Tanilba Bay Public Recreation (R63326)<br>Reserve Trust