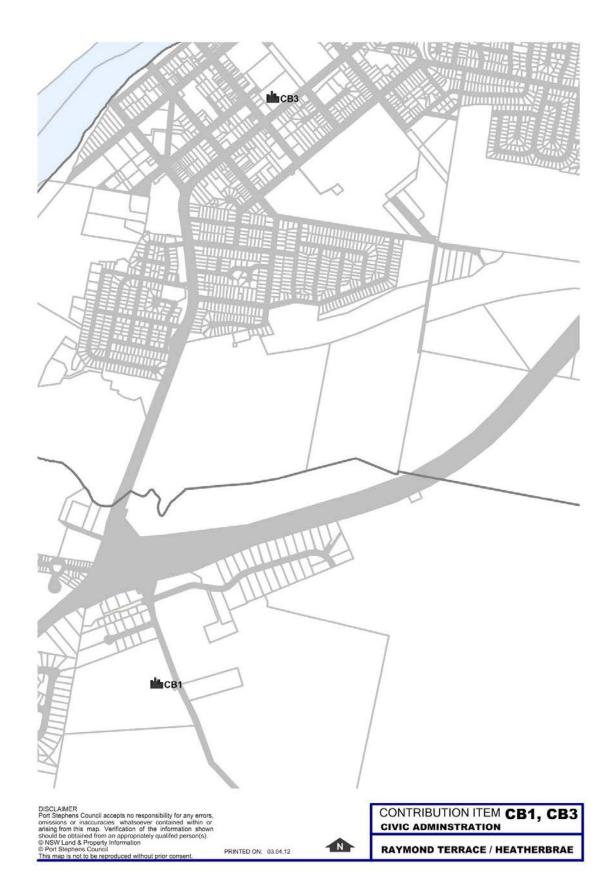

#### 6.1 Civic Administration

The map below shows the location of the Civic Administration Locality Maps on the following pages relative to the Port Stephens LGA.

The references displayed on the Locality Maps refer to the Project Numbers listed in Part 5 – Work Schedules