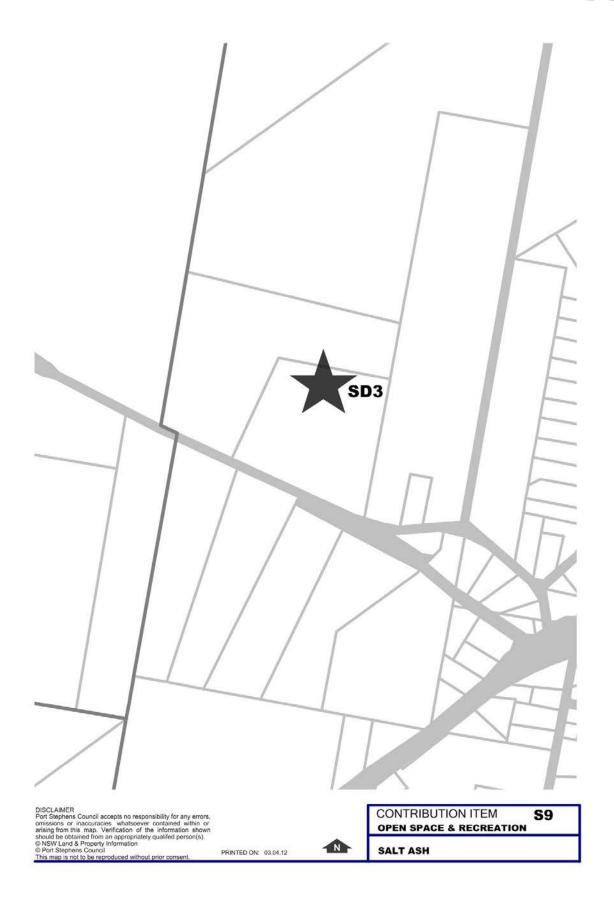

## 6.2 Public Open Space, Parks and Reserves

#### 6.3 Sports and Leisure Facilities

The map below shows the location of the maps relating to Public Open Space, Parks and Reserves and Sports and Leisure Facilities on the following pages relative to the Port Stephens LGA.

The references displayed on the Locality Maps refer to the Project Numbers listed in Part 5 – Work Schedules.