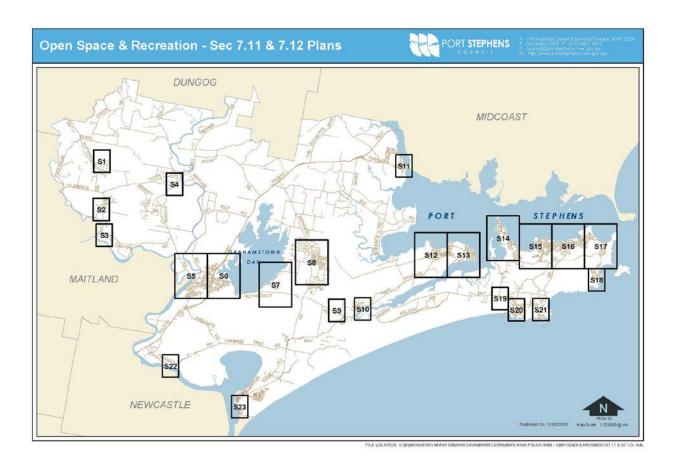

## 6.2 Public Open Space, Parks and Reserves

#### 6.3 Sports and Leisure Facilities

The map below shows the location of the maps relating to Public Open Space, Parks and Reserves and Sports and Leisure Facilities on the following pages relative to the Port Stephens LGA.

The references displayed on the Locality Maps refer to the Project Numbers listed in Part 5 – Work Schedules.