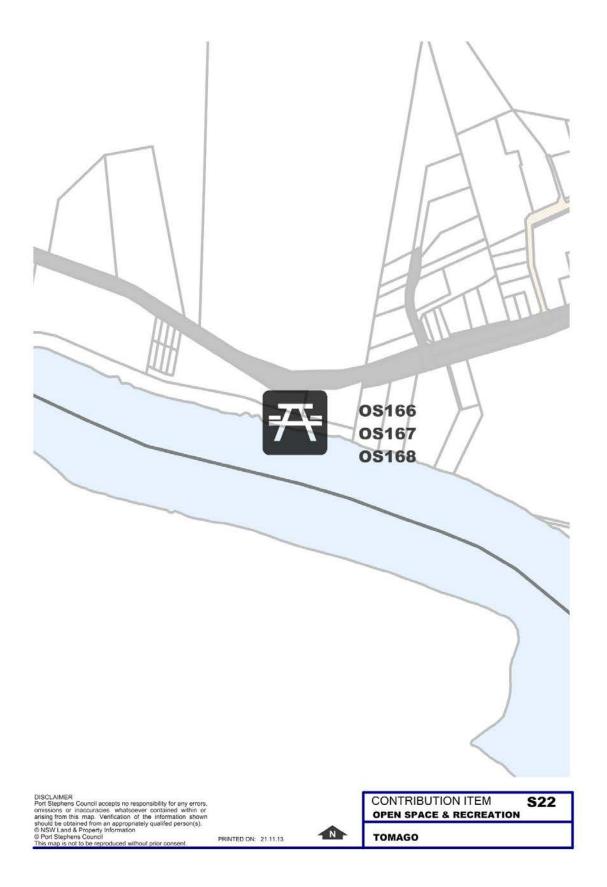

## 6.2 Public Open Space, Parks and Reserves

#### 6.3 Sports and Leisure Facilities

The map below shows the location of the maps relating to Public Open Space, Parks and Reserves and Sports and Leisure Facilities on the following pages relative to the Port Stephens LGA.

The references displayed on the Locality Maps refer to the Project Numbers listed in Part 5 – Work Schedules.