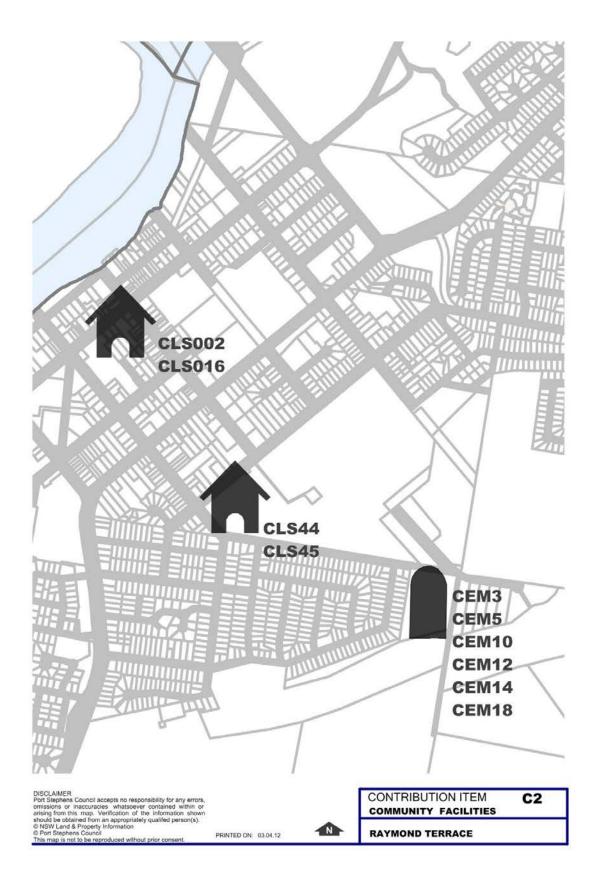

## 6.4 Cultural and Community Facilities

The map below shows the location of the Community Facilities Locality Maps on the following pages relative to the Port Stephens LGA.

The references displayed on the Locality Maps refer to the Project Numbers listed in Part 5 – Work Schedules