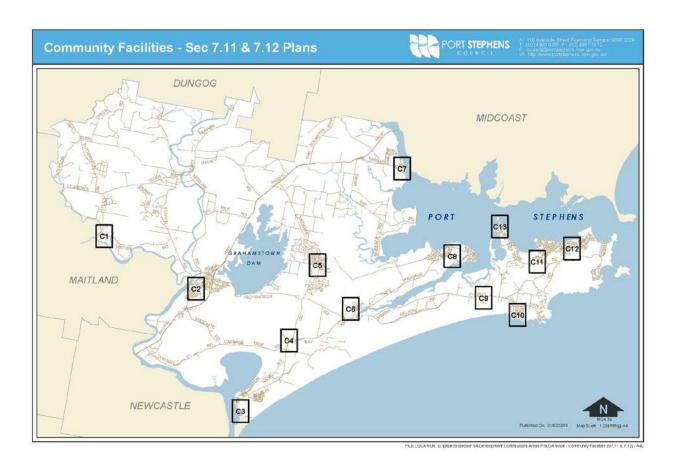

## 6.4 Cultural and Community Facilities

The map below shows the location of the Community Facilities Locality Maps on the following pages relative to the Port Stephens LGA.

The references displayed on the Locality Maps refer to the Project Numbers listed in Part 5 – Work Schedules