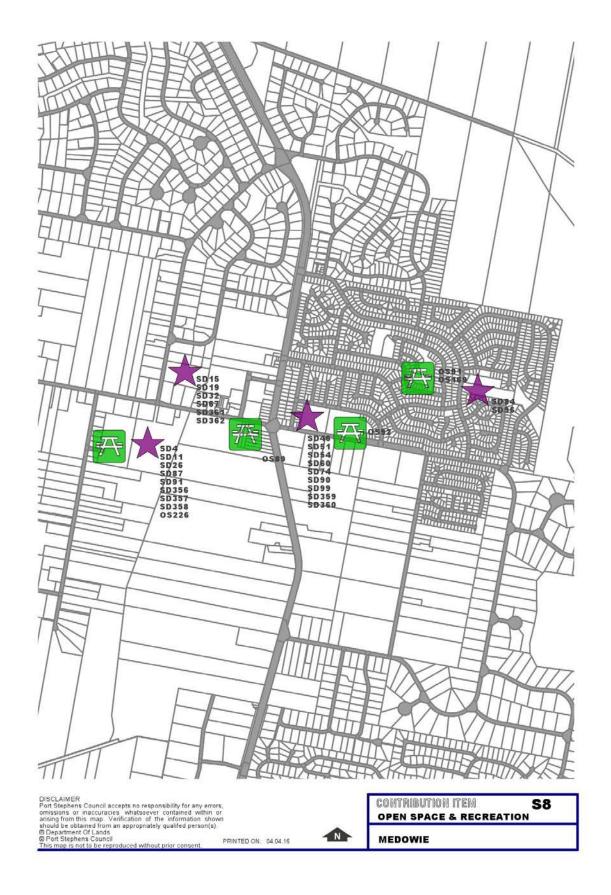

## 6.2 Public Open Space, Parks and Reserves

#### 6.3 Sports and Leisure Facilities

The map below shows the location of the maps relating to Public Open Space, Parks and Reserves and Sports and Leisure Facilities on the following pages relative to the Port Stephens LGA.

The references displayed on the Locality Maps refer to the Project Numbers listed in Part 5 – Work Schedules.