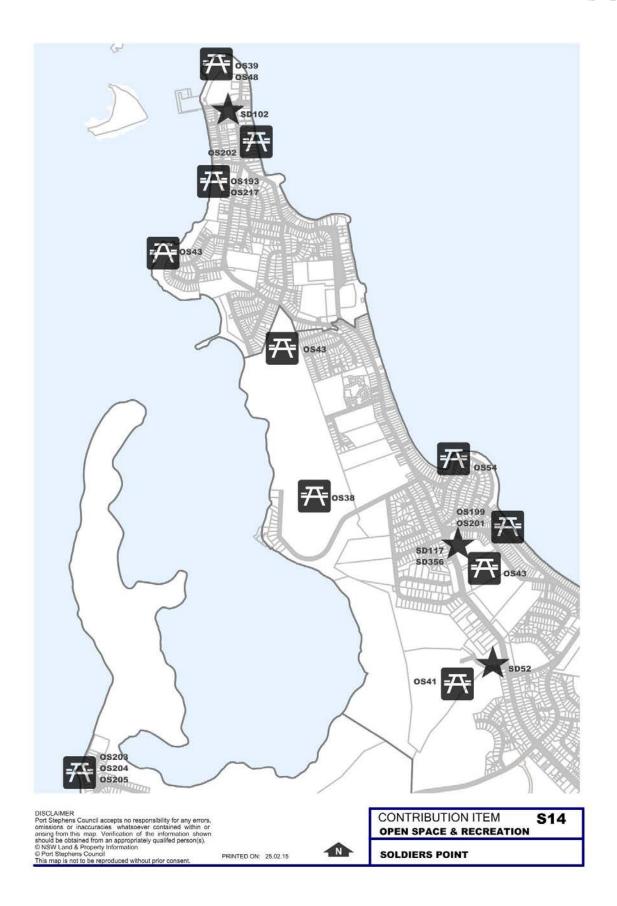

## 6.2 Public Open Space, Parks and Reserves

#### 6.3 Sports and Leisure Facilities

The map below shows the location of the maps relating to Public Open Space, Parks and Reserves and Sports and Leisure Facilities on the following pages relative to the Port Stephens LGA.

The references displayed on the Locality Maps refer to the Project Numbers listed in Part 5 – Work Schedules.