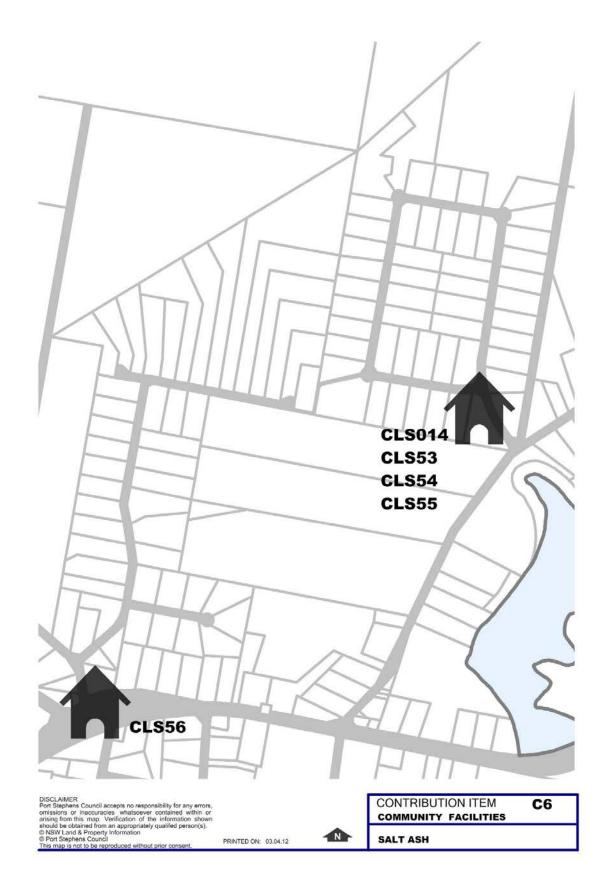

## 6.4 Cultural and Community Facilities

The map below shows the location of the Community Facilities Locality Maps on the following pages relative to the Port Stephens LGA.

The references displayed on the Locality Maps refer to the Project Numbers listed in Part 5 – Work Schedules