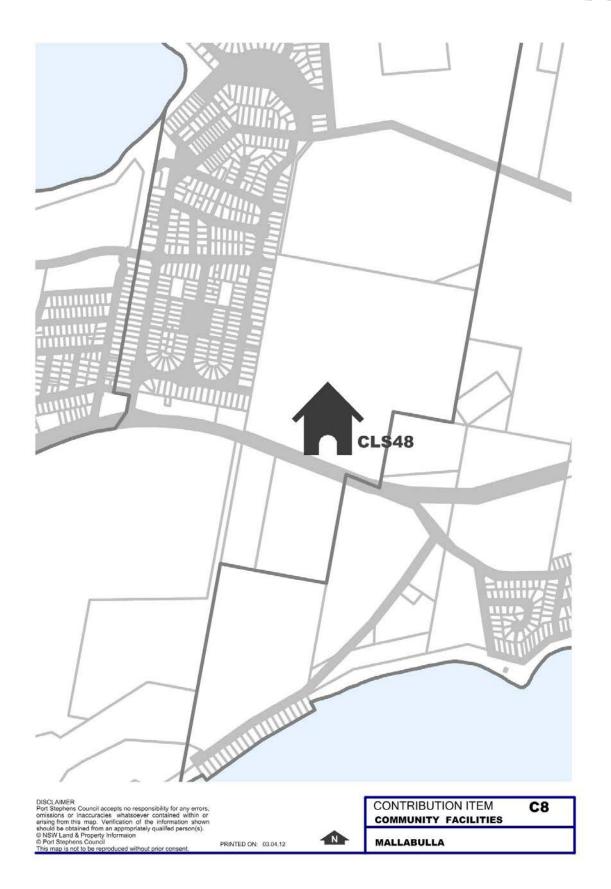

## 6.4 Cultural and Community Facilities

The map below shows the location of the Community Facilities Locality Maps on the following pages relative to the Port Stephens LGA.

The references displayed on the Locality Maps refer to the Project Numbers listed in Part 5 – Work Schedules