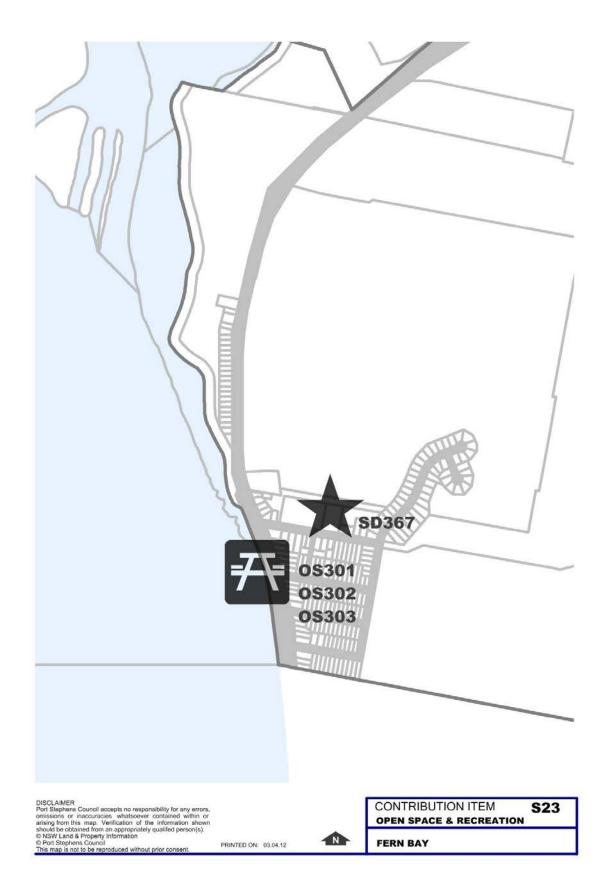

## 6.2 Public Open Space, Parks and Reserves

#### 6.3 Sports and Leisure Facilities

The map below shows the location of the maps relating to Public Open Space, Parks and Reserves and Sports and Leisure Facilities on the following pages relative to the Port Stephens LGA.

The references displayed on the Locality Maps refer to the Project Numbers listed in Part 5 – Work Schedules.