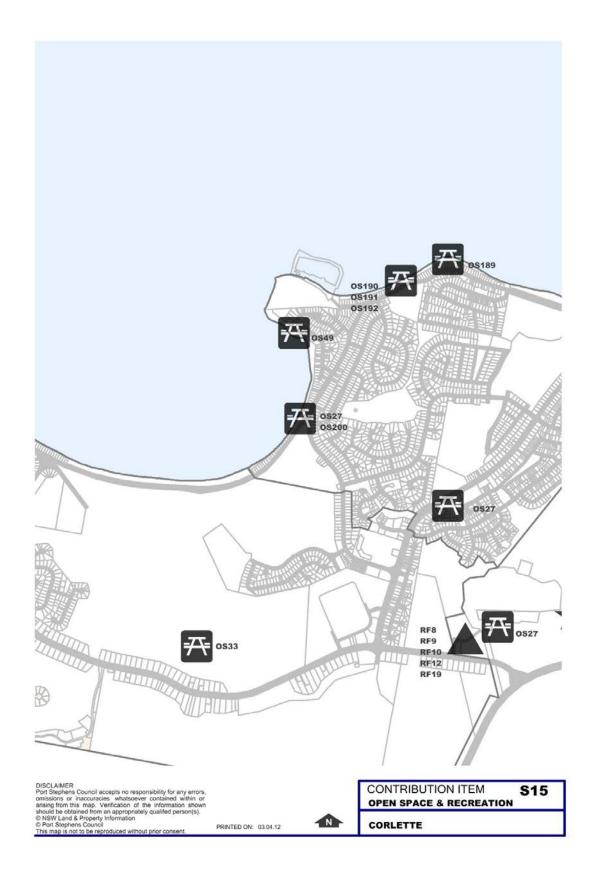

## 6.2 Public Open Space, Parks and Reserves

#### 6.3 Sports and Leisure Facilities

The map below shows the location of the maps relating to Public Open Space, Parks and Reserves and Sports and Leisure Facilities on the following pages relative to the Port Stephens LGA.

The references displayed on the Locality Maps refer to the Project Numbers listed in Part 5 – Work Schedules.