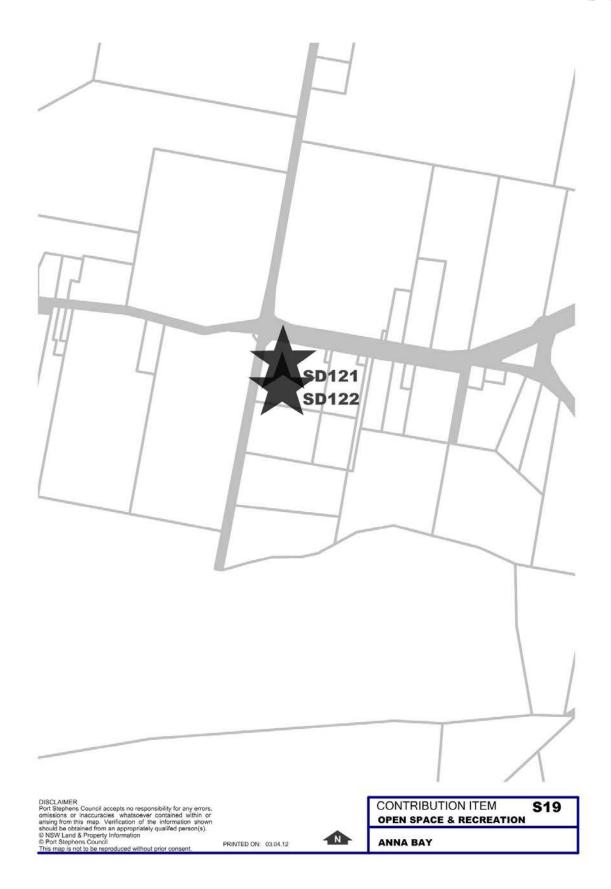

## 6.2 Public Open Space, Parks and Reserves

#### 6.3 Sports and Leisure Facilities

The map below shows the location of the maps relating to Public Open Space, Parks and Reserves and Sports and Leisure Facilities on the following pages relative to the Port Stephens LGA.

The references displayed on the Locality Maps refer to the Project Numbers listed in Part 5 – Work Schedules.