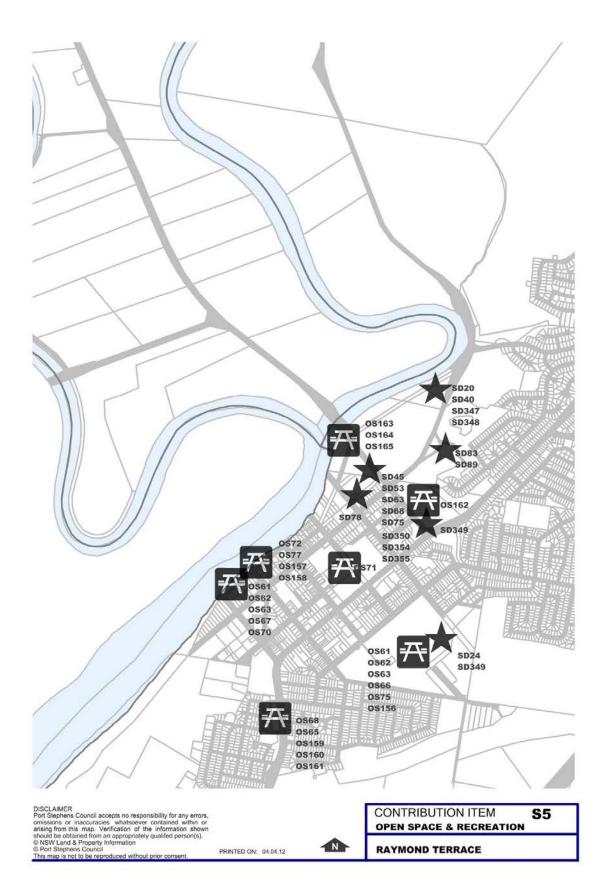

## 6.2 Public Open Space, Parks and Reserves

#### 6.3 Sports and Leisure Facilities

The map below shows the location of the maps relating to Public Open Space, Parks and Reserves and Sports and Leisure Facilities on the following pages relative to the Port Stephens LGA.

The references displayed on the Locality Maps refer to the Project Numbers listed in Part 5 – Work Schedules.