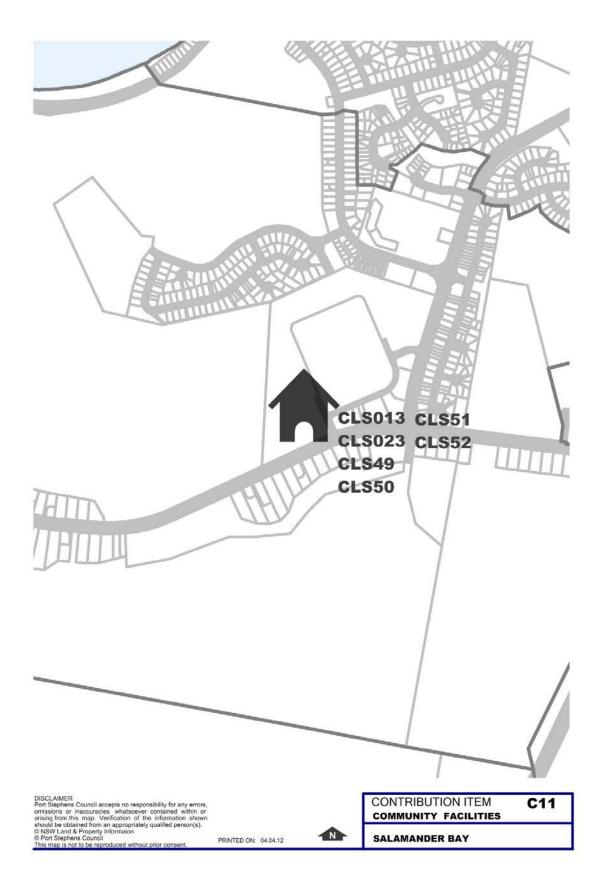

## 6.4 Cultural and Community Facilities

The map below shows the location of the Community Facilities Locality Maps on the following pages relative to the Port Stephens LGA.

The references displayed on the Locality Maps refer to the Project Numbers listed in Part 5 – Work Schedules