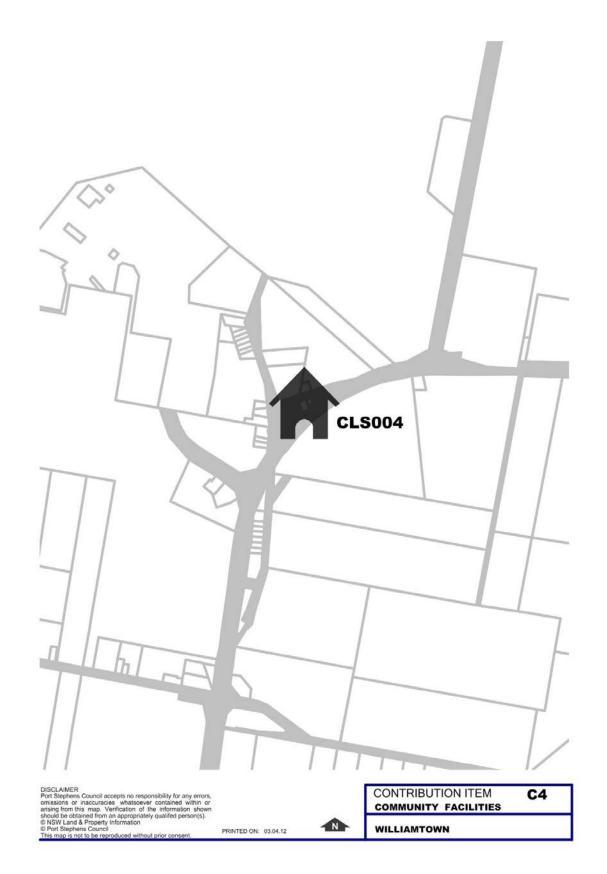

## 6.4 Cultural and Community Facilities

The map below shows the location of the Community Facilities Locality Maps on the following pages relative to the Port Stephens LGA.

The references displayed on the Locality Maps refer to the Project Numbers listed in Part 5 – Work Schedules