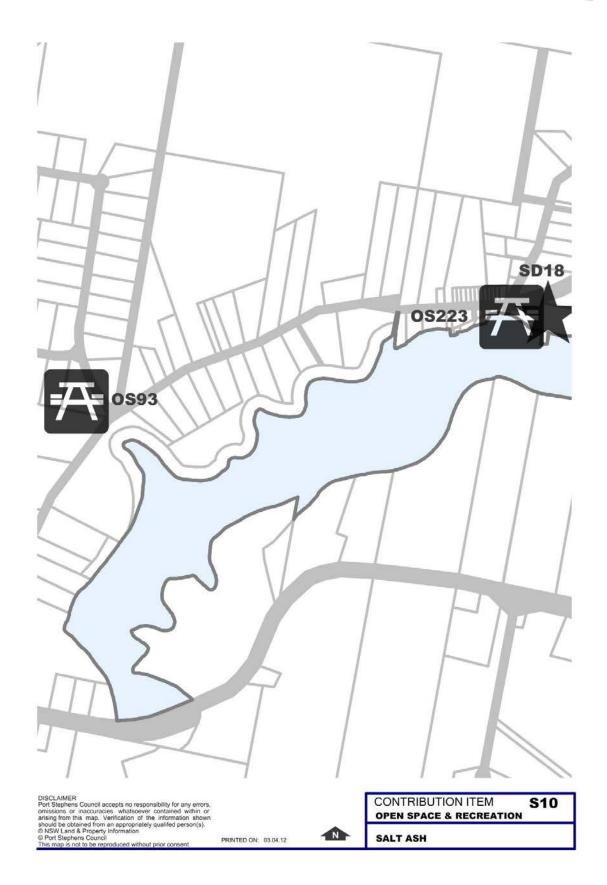

## 6.2 Public Open Space, Parks and Reserves

#### 6.3 Sports and Leisure Facilities

The map below shows the location of the maps relating to Public Open Space, Parks and Reserves and Sports and Leisure Facilities on the following pages relative to the Port Stephens LGA.

The references displayed on the Locality Maps refer to the Project Numbers listed in Part 5 – Work Schedules.