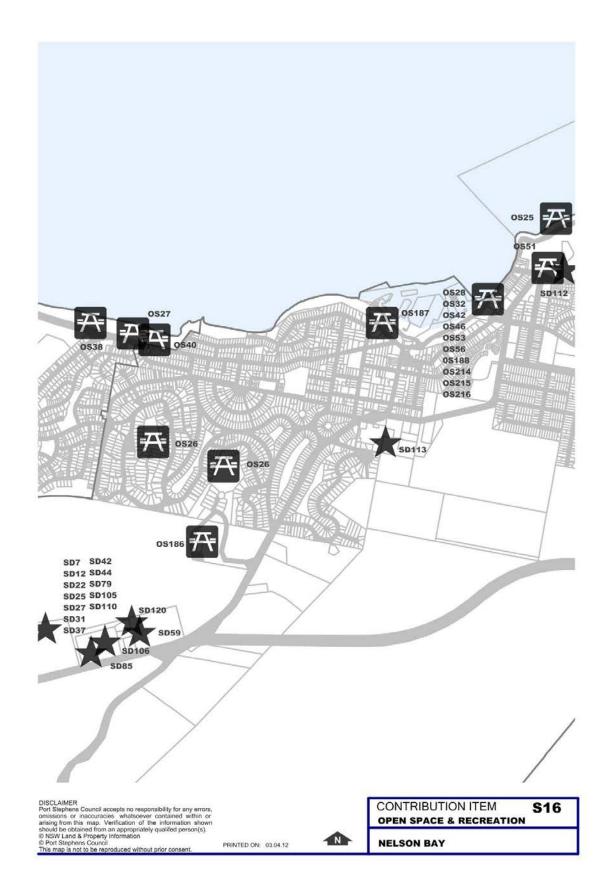

## 6.2 Public Open Space, Parks and Reserves

#### 6.3 Sports and Leisure Facilities

The map below shows the location of the maps relating to Public Open Space, Parks and Reserves and Sports and Leisure Facilities on the following pages relative to the Port Stephens LGA.

The references displayed on the Locality Maps refer to the Project Numbers listed in Part 5 – Work Schedules.