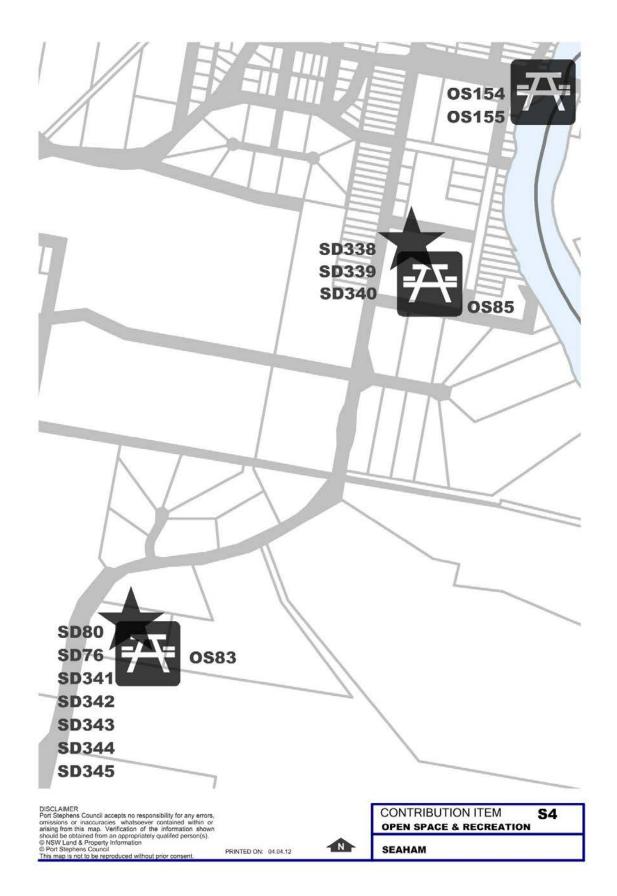

## 6.2 Public Open Space, Parks and Reserves

#### 6.3 Sports and Leisure Facilities

The map below shows the location of the maps relating to Public Open Space, Parks and Reserves and Sports and Leisure Facilities on the following pages relative to the Port Stephens LGA.

The references displayed on the Locality Maps refer to the Project Numbers listed in Part 5 – Work Schedules.