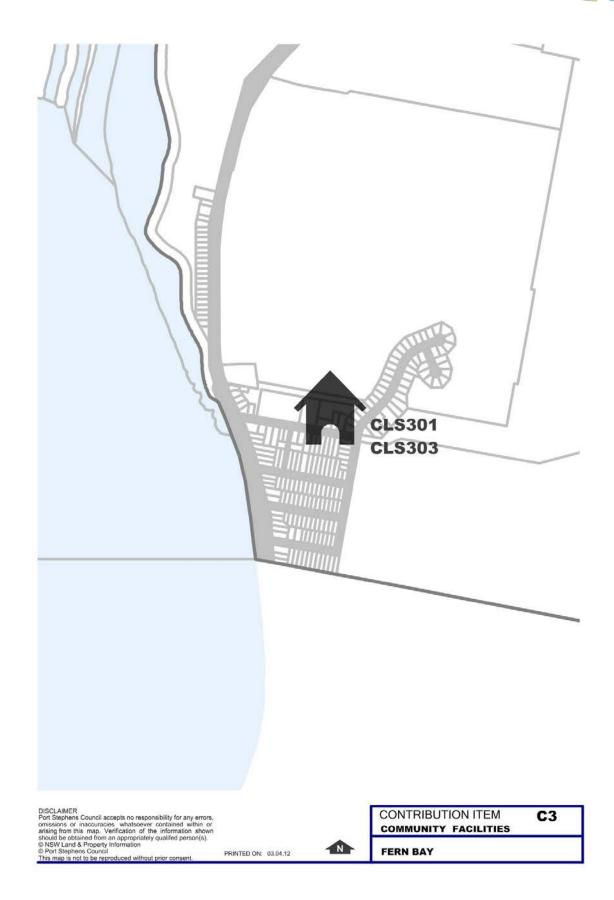

## 6.4 Cultural and Community Facilities

The map below shows the location of the Community Facilities Locality Maps on the following pages relative to the Port Stephens LGA.

The references displayed on the Locality Maps refer to the Project Numbers listed in Part 5 – Work Schedules