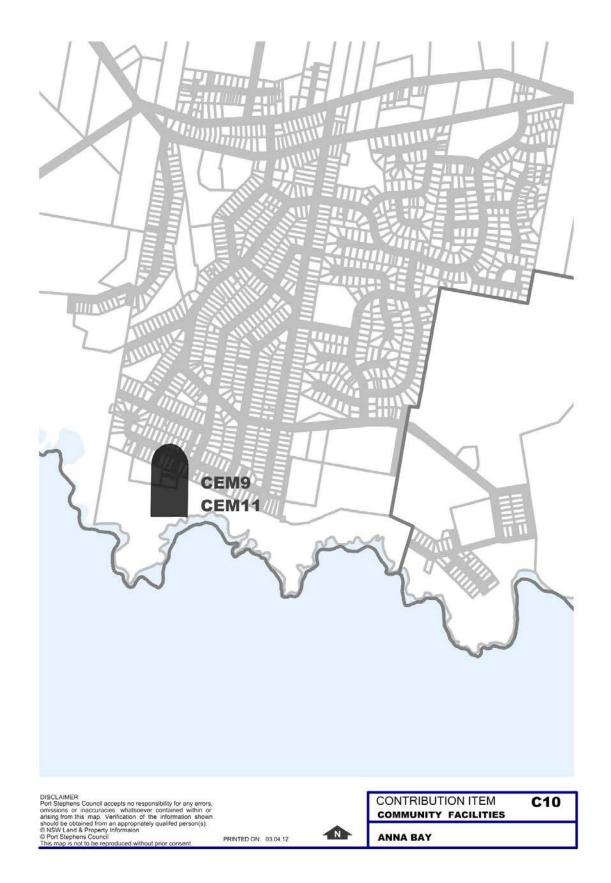

## 6.4 Cultural and Community Facilities

The map below shows the location of the Community Facilities Locality Maps on the following pages relative to the Port Stephens LGA.

The references displayed on the Locality Maps refer to the Project Numbers listed in Part 5 – Work Schedules