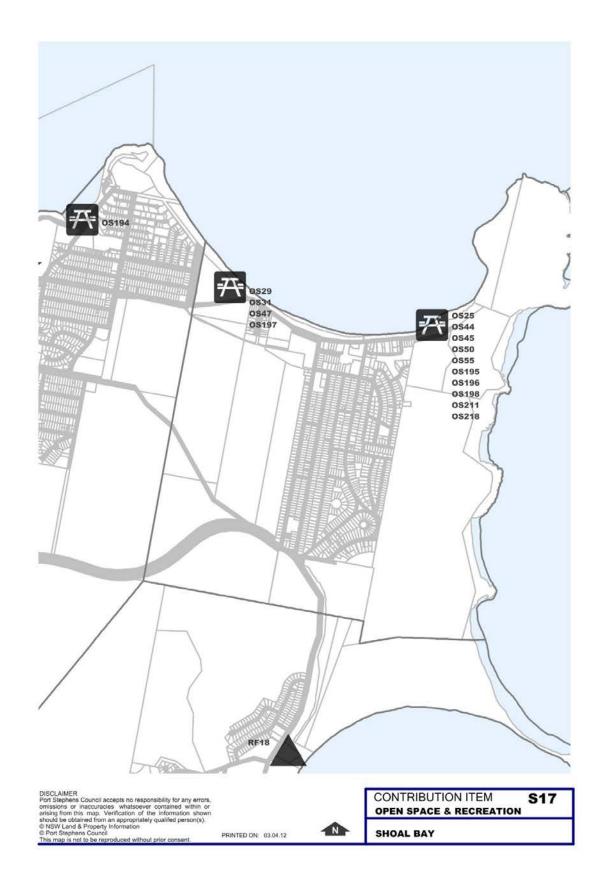

## 6.2 Public Open Space, Parks and Reserves

#### 6.3 Sports and Leisure Facilities

The map below shows the location of the maps relating to Public Open Space, Parks and Reserves and Sports and Leisure Facilities on the following pages relative to the Port Stephens LGA.

The references displayed on the Locality Maps refer to the Project Numbers listed in Part 5 – Work Schedules.