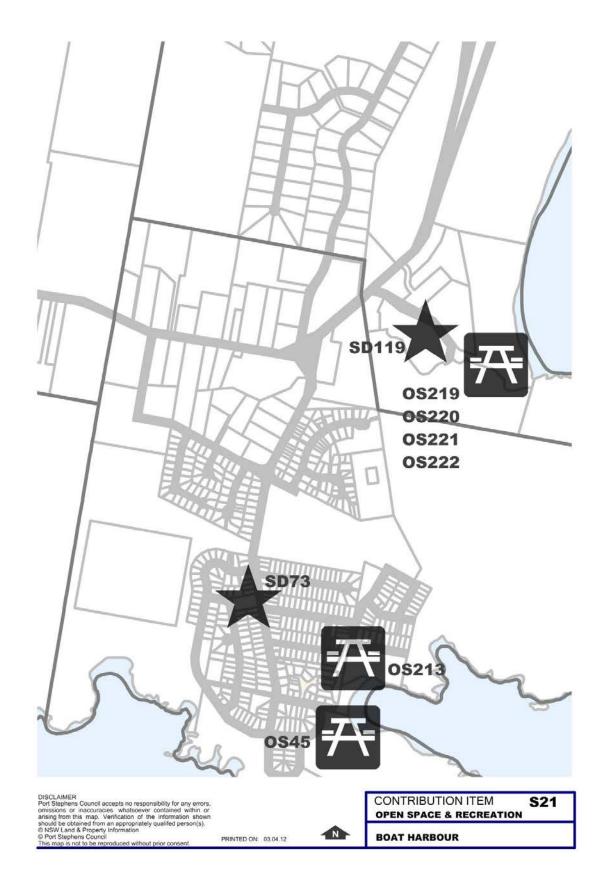

## 6.2 Public Open Space, Parks and Reserves

#### 6.3 Sports and Leisure Facilities

The map below shows the location of the maps relating to Public Open Space, Parks and Reserves and Sports and Leisure Facilities on the following pages relative to the Port Stephens LGA.

The references displayed on the Locality Maps refer to the Project Numbers listed in Part 5 – Work Schedules.