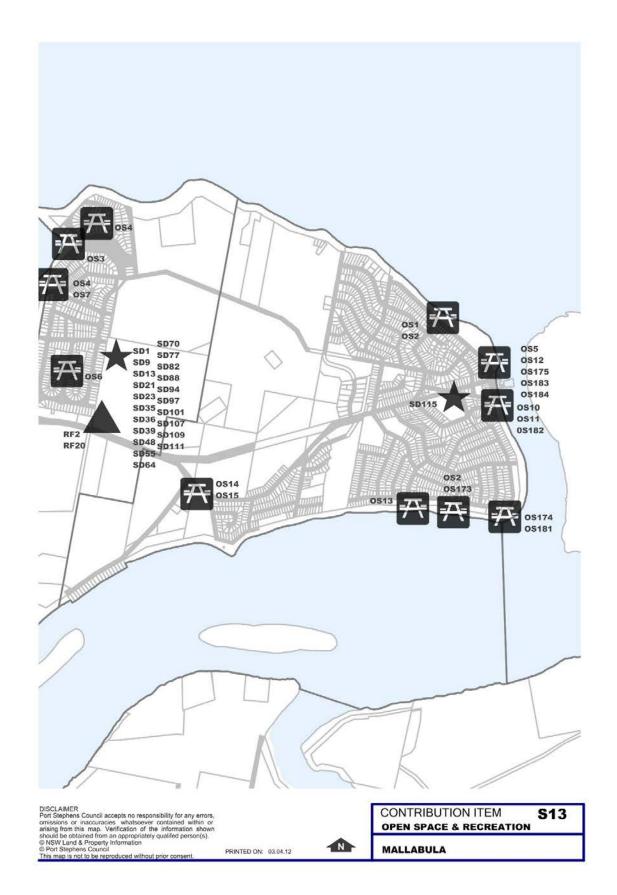

## 6.2 Public Open Space, Parks and Reserves

#### 6.3 Sports and Leisure Facilities

The map below shows the location of the maps relating to Public Open Space, Parks and Reserves and Sports and Leisure Facilities on the following pages relative to the Port Stephens LGA.

The references displayed on the Locality Maps refer to the Project Numbers listed in Part 5 – Work Schedules.