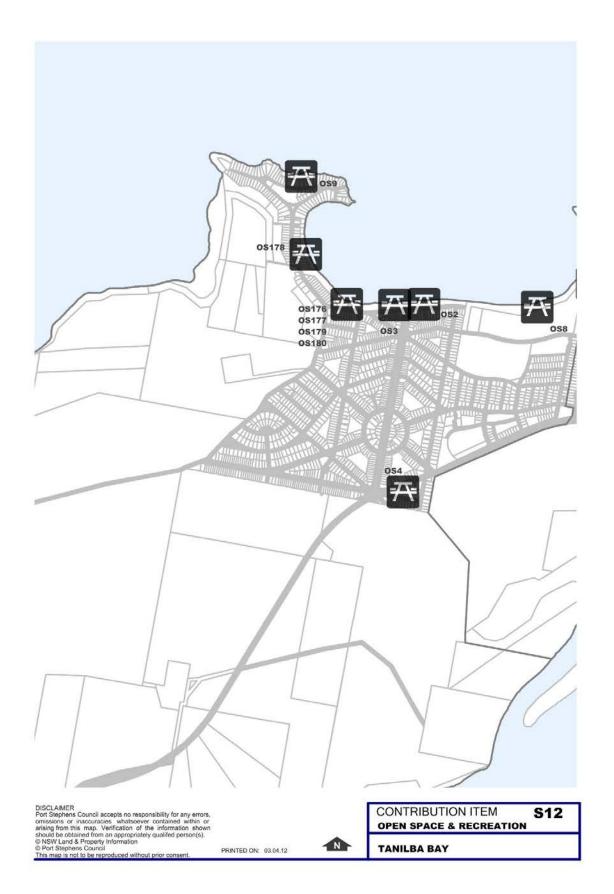

## 6.2 Public Open Space, Parks and Reserves

#### 6.3 Sports and Leisure Facilities

The map below shows the location of the maps relating to Public Open Space, Parks and Reserves and Sports and Leisure Facilities on the following pages relative to the Port Stephens LGA.

The references displayed on the Locality Maps refer to the Project Numbers listed in Part 5 – Work Schedules.