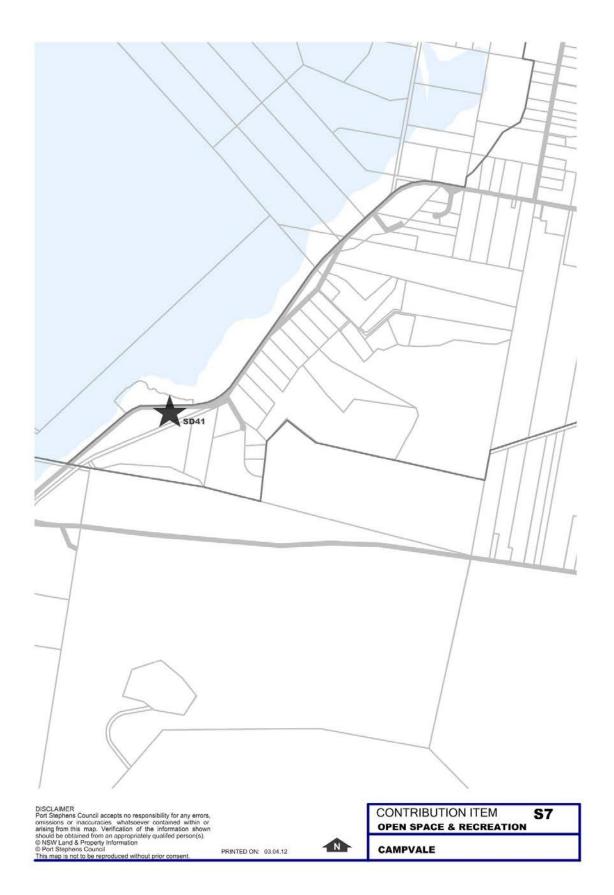

## 6.2 Public Open Space, Parks and Reserves

#### 6.3 Sports and Leisure Facilities

The map below shows the location of the maps relating to Public Open Space, Parks and Reserves and Sports and Leisure Facilities on the following pages relative to the Port Stephens LGA.

The references displayed on the Locality Maps refer to the Project Numbers listed in Part 5 – Work Schedules.