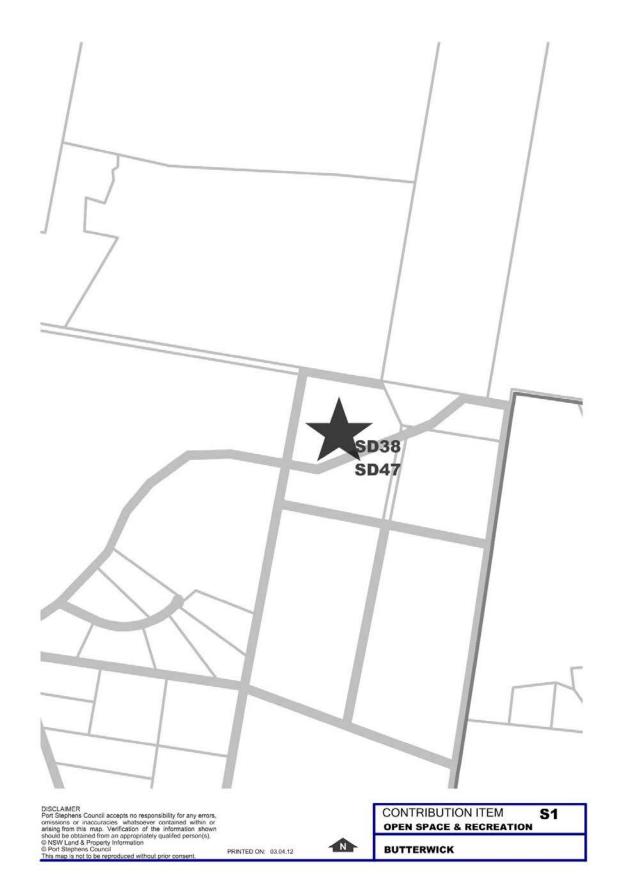

## 6.2 Public Open Space, Parks and Reserves

#### 6.3 Sports and Leisure Facilities

The map below shows the location of the maps relating to Public Open Space, Parks and Reserves and Sports and Leisure Facilities on the following pages relative to the Port Stephens LGA.

The references displayed on the Locality Maps refer to the Project Numbers listed in Part 5 – Work Schedules.