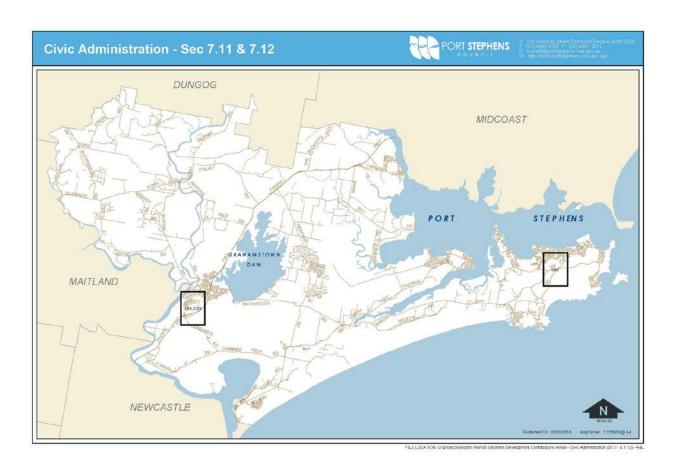

#### 6.1 Civic Administration

The map below shows the location of the Civic Administration Locality Maps on the following pages relative to the Port Stephens LGA.

The references displayed on the Locality Maps refer to the Project Numbers listed in Part 5 – Work Schedules