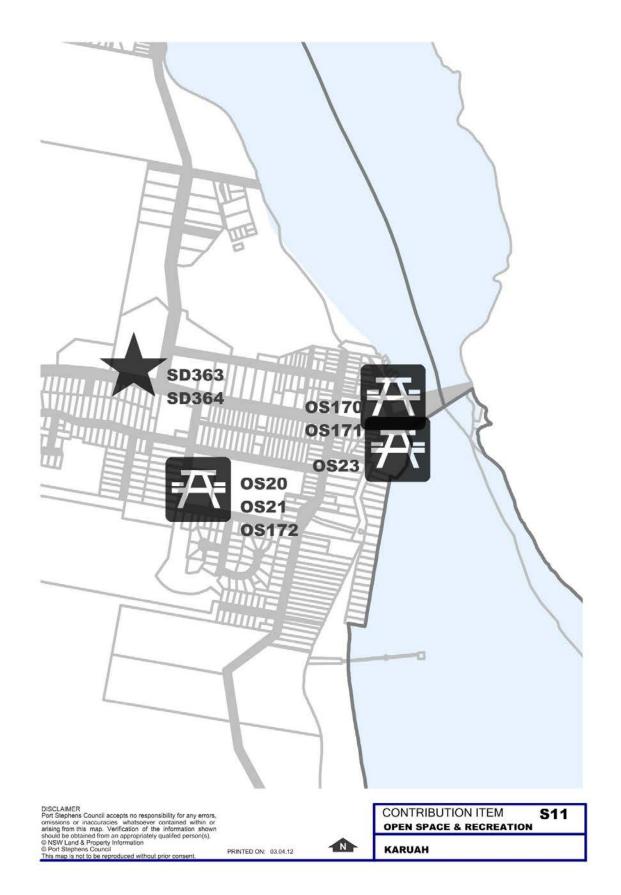

## 6.2 Public Open Space, Parks and Reserves

#### 6.3 Sports and Leisure Facilities

The map below shows the location of the maps relating to Public Open Space, Parks and Reserves and Sports and Leisure Facilities on the following pages relative to the Port Stephens LGA.

The references displayed on the Locality Maps refer to the Project Numbers listed in Part 5 – Work Schedules.