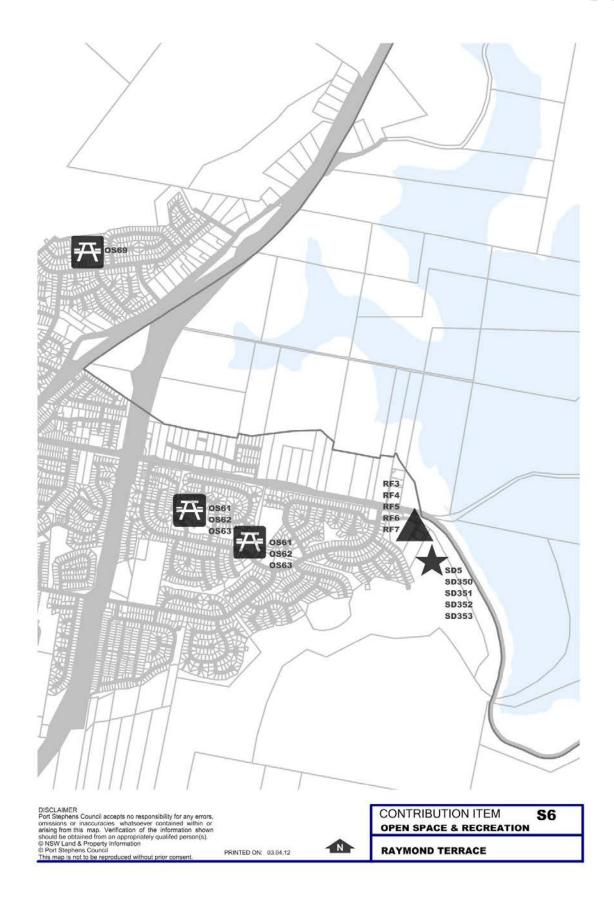

## 6.2 Public Open Space, Parks and Reserves

#### 6.3 Sports and Leisure Facilities

The map below shows the location of the maps relating to Public Open Space, Parks and Reserves and Sports and Leisure Facilities on the following pages relative to the Port Stephens LGA.

The references displayed on the Locality Maps refer to the Project Numbers listed in Part 5 – Work Schedules.