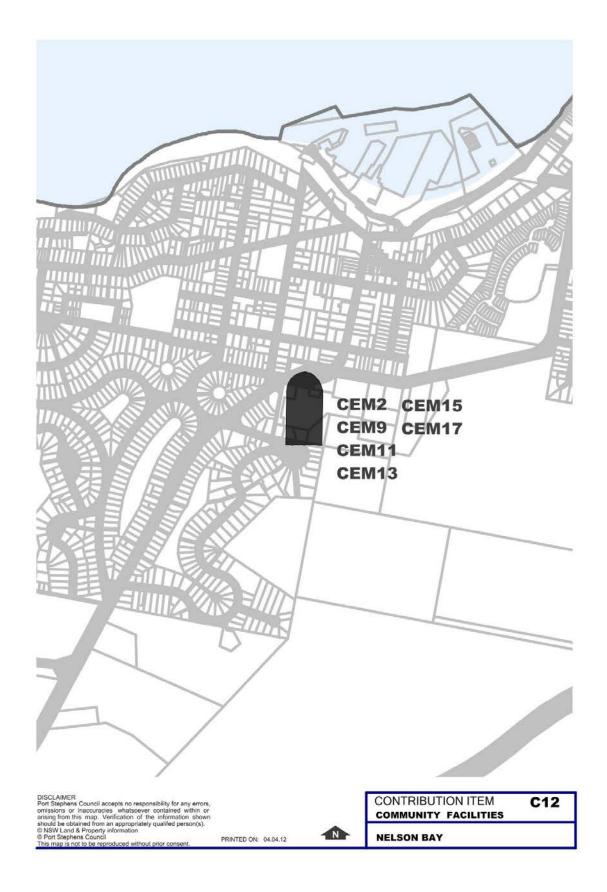

## 6.4 Cultural and Community Facilities

The map below shows the location of the Community Facilities Locality Maps on the following pages relative to the Port Stephens LGA.

The references displayed on the Locality Maps refer to the Project Numbers listed in Part 5 – Work Schedules