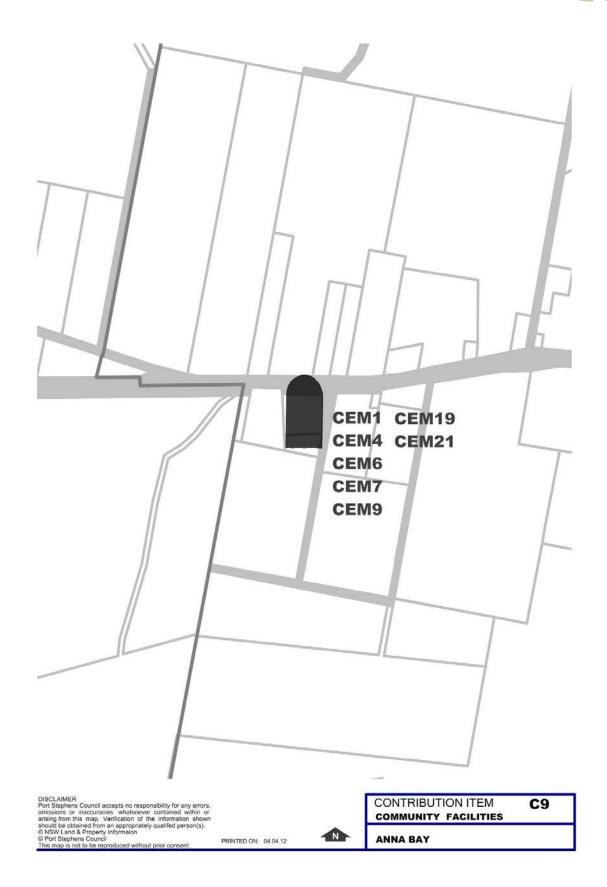

## 6.4 Cultural and Community Facilities

The map below shows the location of the Community Facilities Locality Maps on the following pages relative to the Port Stephens LGA.

The references displayed on the Locality Maps refer to the Project Numbers listed in Part 5 – Work Schedules