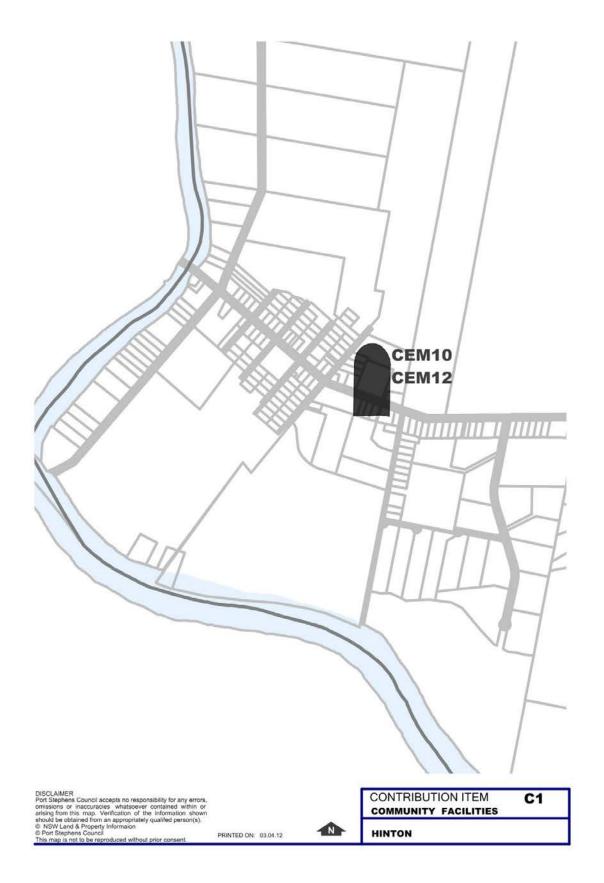

## 6.4 Cultural and Community Facilities

The map below shows the location of the Community Facilities Locality Maps on the following pages relative to the Port Stephens LGA.

The references displayed on the Locality Maps refer to the Project Numbers listed in Part 5 – Work Schedules