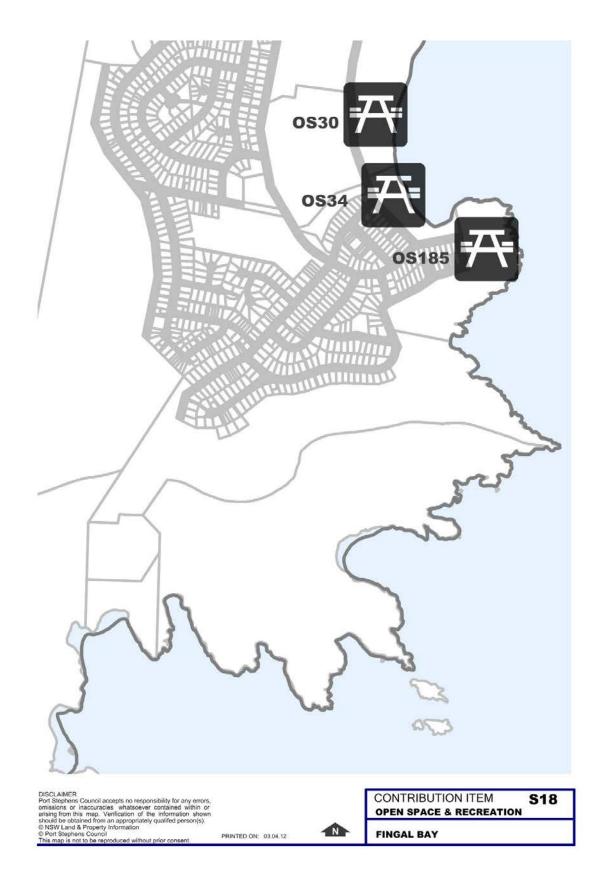

## 6.2 Public Open Space, Parks and Reserves

#### 6.3 Sports and Leisure Facilities

The map below shows the location of the maps relating to Public Open Space, Parks and Reserves and Sports and Leisure Facilities on the following pages relative to the Port Stephens LGA.

The references displayed on the Locality Maps refer to the Project Numbers listed in Part 5 – Work Schedules.