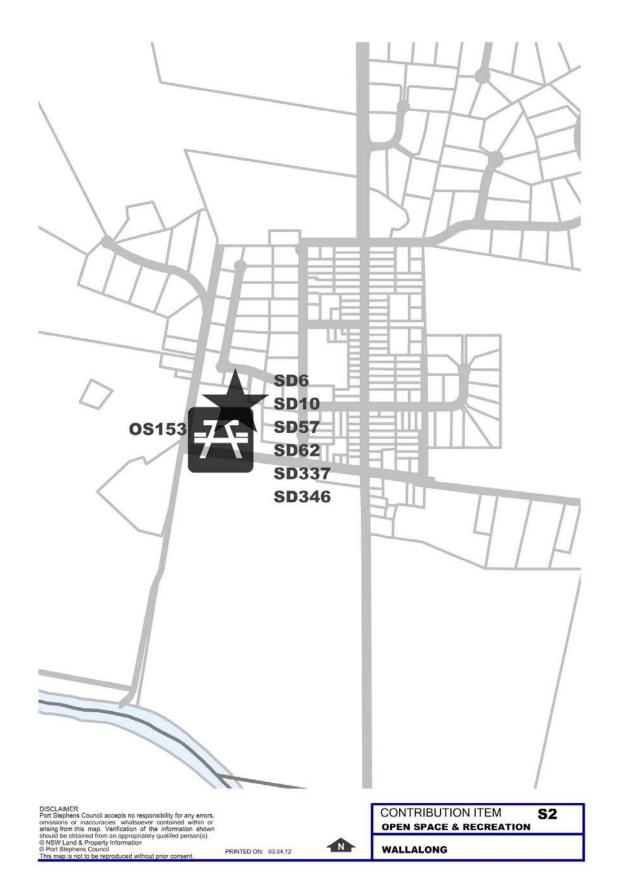

## 6.2 Public Open Space, Parks and Reserves

#### 6.3 Sports and Leisure Facilities

The map below shows the location of the maps relating to Public Open Space, Parks and Reserves and Sports and Leisure Facilities on the following pages relative to the Port Stephens LGA.

The references displayed on the Locality Maps refer to the Project Numbers listed in Part 5 – Work Schedules.