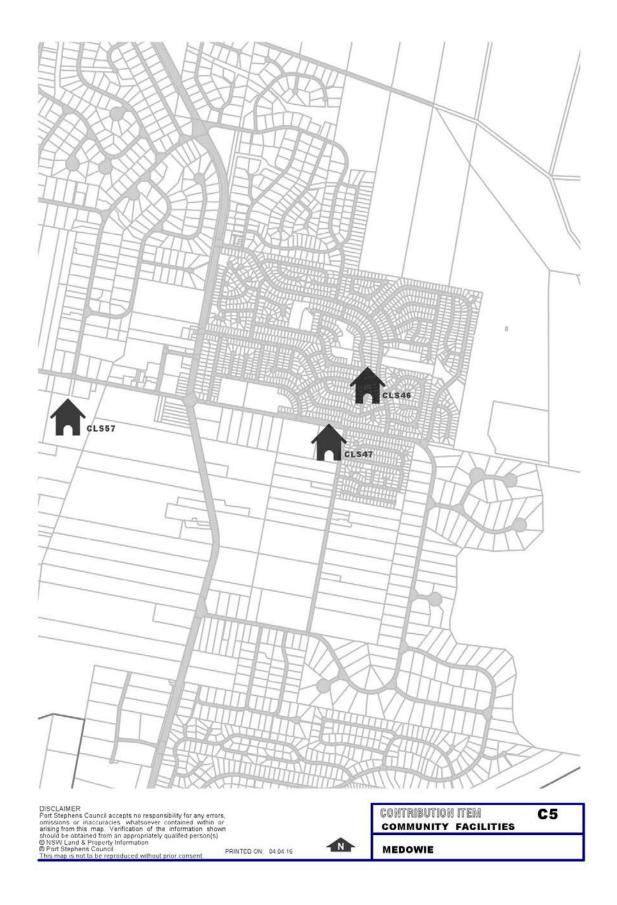

## 6.4 Cultural and Community Facilities

The map below shows the location of the Community Facilities Locality Maps on the following pages relative to the Port Stephens LGA.

The references displayed on the Locality Maps refer to the Project Numbers listed in Part 5 – Work Schedules