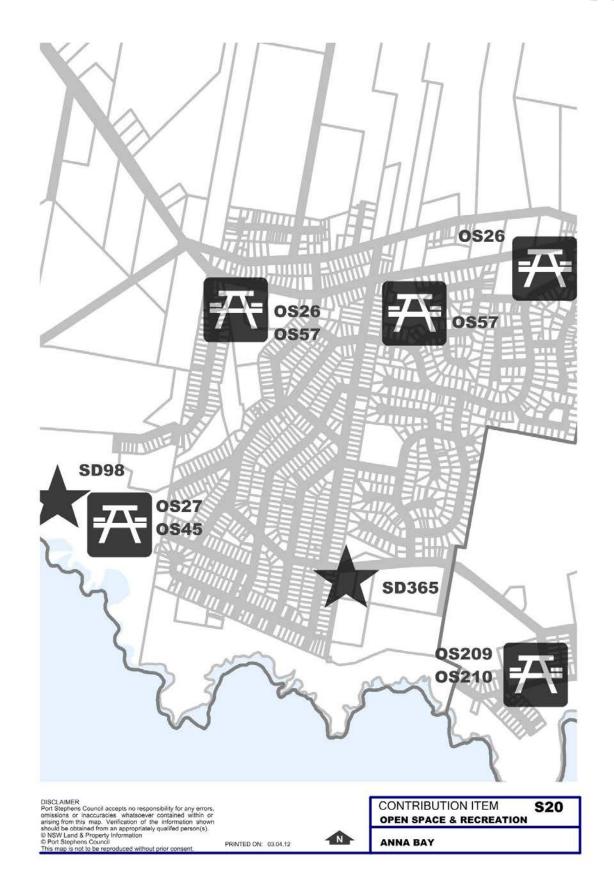

## 6.2 Public Open Space, Parks and Reserves

#### 6.3 Sports and Leisure Facilities

The map below shows the location of the maps relating to Public Open Space, Parks and Reserves and Sports and Leisure Facilities on the following pages relative to the Port Stephens LGA.

The references displayed on the Locality Maps refer to the Project Numbers listed in Part 5 – Work Schedules.