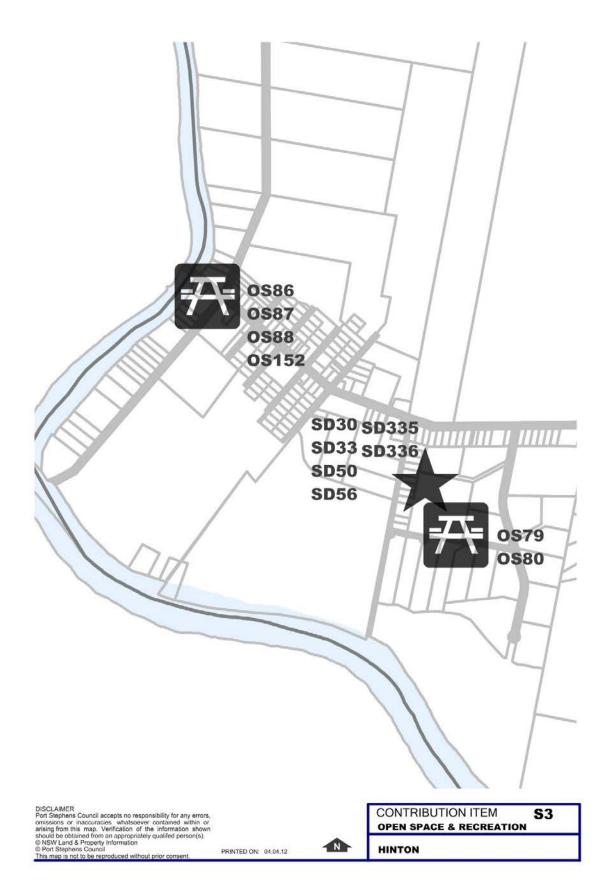

## 6.2 Public Open Space, Parks and Reserves

#### 6.3 Sports and Leisure Facilities

The map below shows the location of the maps relating to Public Open Space, Parks and Reserves and Sports and Leisure Facilities on the following pages relative to the Port Stephens LGA.

The references displayed on the Locality Maps refer to the Project Numbers listed in Part 5 – Work Schedules.