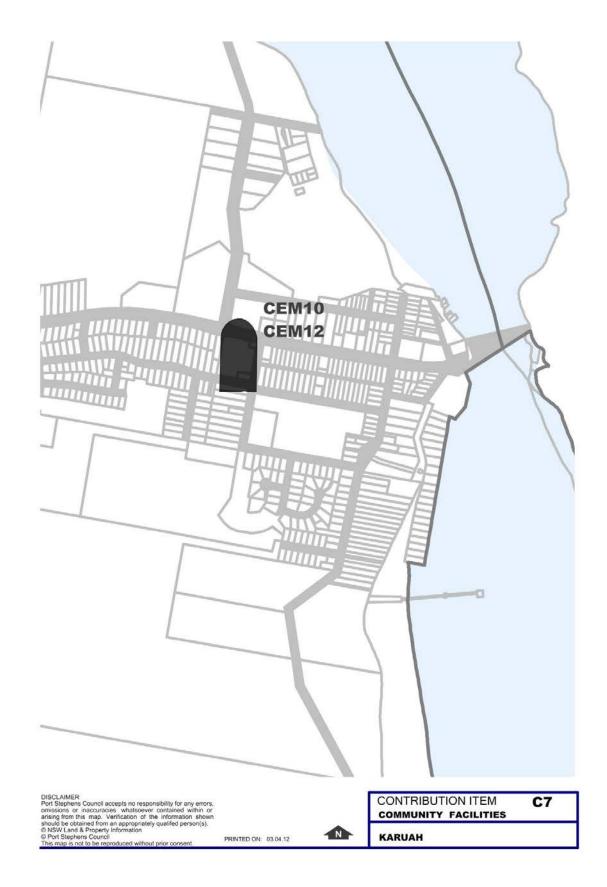

## 6.4 Cultural and Community Facilities

The map below shows the location of the Community Facilities Locality Maps on the following pages relative to the Port Stephens LGA.

The references displayed on the Locality Maps refer to the Project Numbers listed in Part 5 – Work Schedules