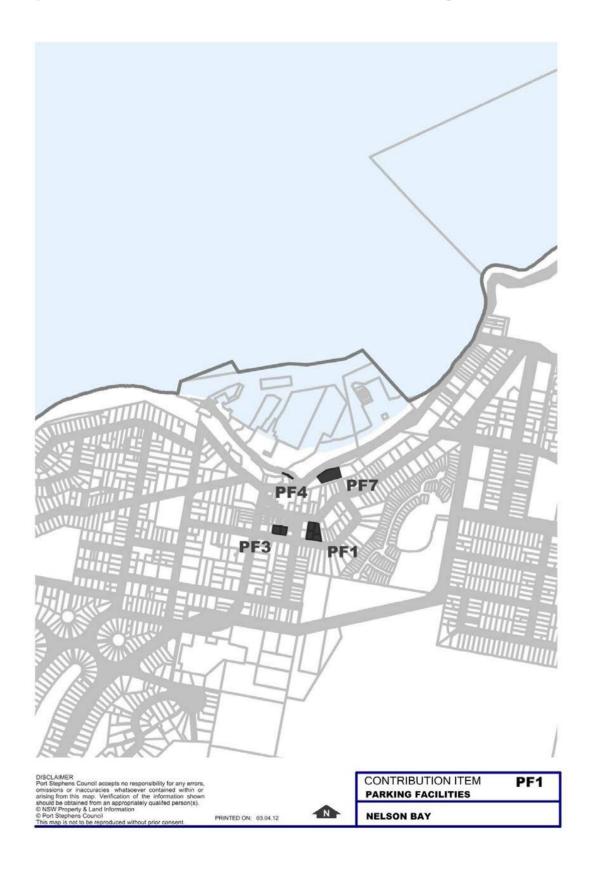

## 6.5 Roadworks

The map below shows the location of the Roadworks Locality Maps on the following pages relative to the Port Stephens LGA.

The references displayed on the Locality Maps refer to the Project Numbers listed in Part 5 – Work Schedules.

















































































































































## 6.6 Site Specific Contributions

#### Richardson Road North, Raymond Terrace





## Raymond Terrace Commercial / Retail and Foreshore Area Parking





## Nelson Bay Commercial / Retail and Foreshore Area Parking





## Flood and Drainage Upgrade for the Boat Harbour and Anna Bay Catchment





#### Fern Bay – Bus Shelters





## Medowie - Traffic and Transport





#### Cross Boundary Fern Bay





## Fern Bay Cross Boundary Plan Stockton Works





# 6.7 Fire and Emergency Services

The map below shows the location of the Roadworks Locality Maps on the following pages relative to the Port Stephens LGA.

The references displayed on the Locality Maps refer to the Project Numbers listed in Part 5 – Work Schedules.