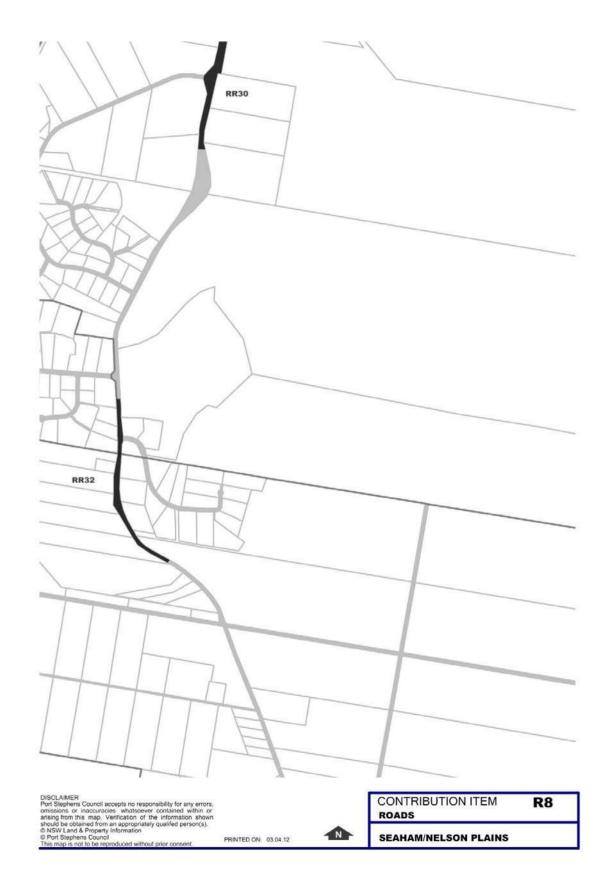

## 6.5 Roadworks

The map below shows the location of the Roadworks Locality Maps on the following pages relative to the Port Stephens LGA.

The references displayed on the Locality Maps refer to the Project Numbers listed in Part 5 – Work Schedules.