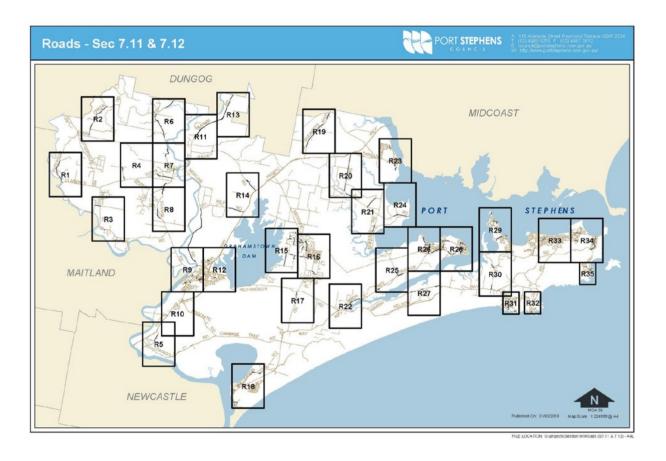

## 6.5 Roadworks

The map below shows the location of the Roadworks Locality Maps on the following pages relative to the Port Stephens LGA.

The references displayed on the Locality Maps refer to the Project Numbers listed in Part 5 – Work Schedules.