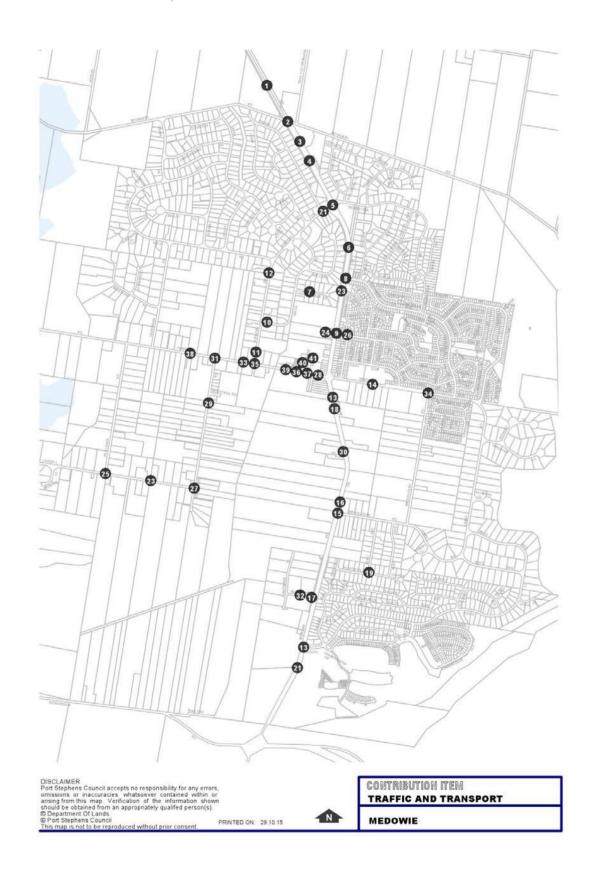

## 6.5 Roadworks

The map below shows the location of the Roadworks Locality Maps on the following pages relative to the Port Stephens LGA.

The references displayed on the Locality Maps refer to the Project Numbers listed in Part 5 – Work Schedules.

















































































































































## 6.6 Site Specific Contributions

#### Richardson Road North, Raymond Terrace





## Raymond Terrace Commercial / Retail and Foreshore Area Parking





## Nelson Bay Commercial / Retail and Foreshore Area Parking





## Flood and Drainage Upgrade for the Boat Harbour and Anna Bay Catchment





#### Fern Bay – Bus Shelters





## Medowie - Traffic and Transport





#### Cross Boundary Fern Bay





## Fern Bay Cross Boundary Plan Stockton Works





# 6.7 Fire and Emergency Services

The map below shows the location of the Roadworks Locality Maps on the following pages relative to the Port Stephens LGA.

The references displayed on the Locality Maps refer to the Project Numbers listed in Part 5 – Work Schedules.