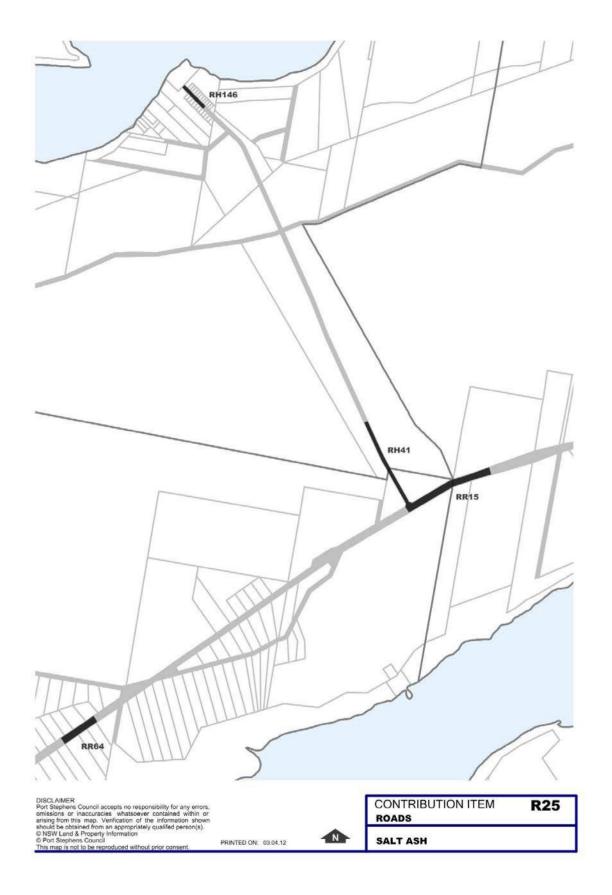

## 6.5 Roadworks

The map below shows the location of the Roadworks Locality Maps on the following pages relative to the Port Stephens LGA.

The references displayed on the Locality Maps refer to the Project Numbers listed in Part 5 – Work Schedules.