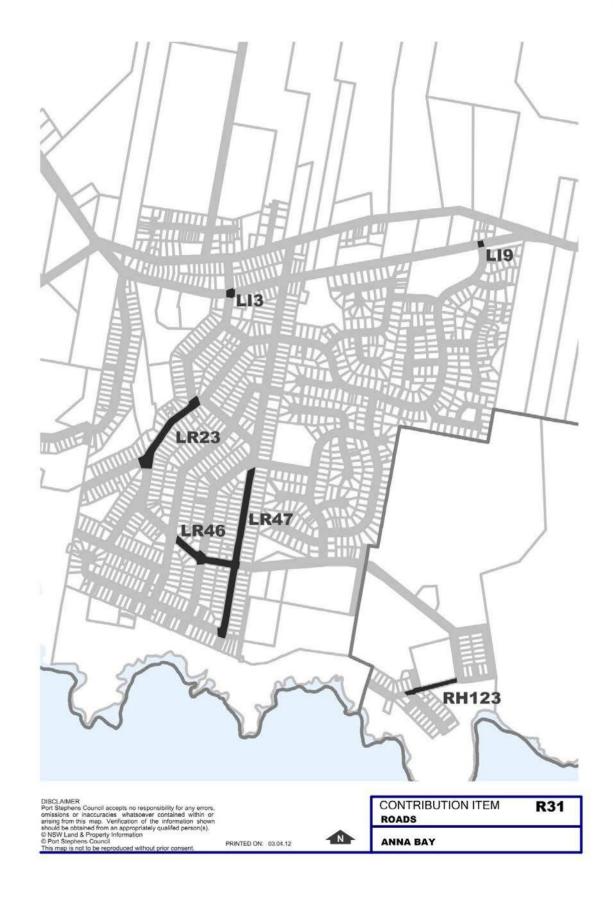

## 6.5 Roadworks

The map below shows the location of the Roadworks Locality Maps on the following pages relative to the Port Stephens LGA.

The references displayed on the Locality Maps refer to the Project Numbers listed in Part 5 – Work Schedules.