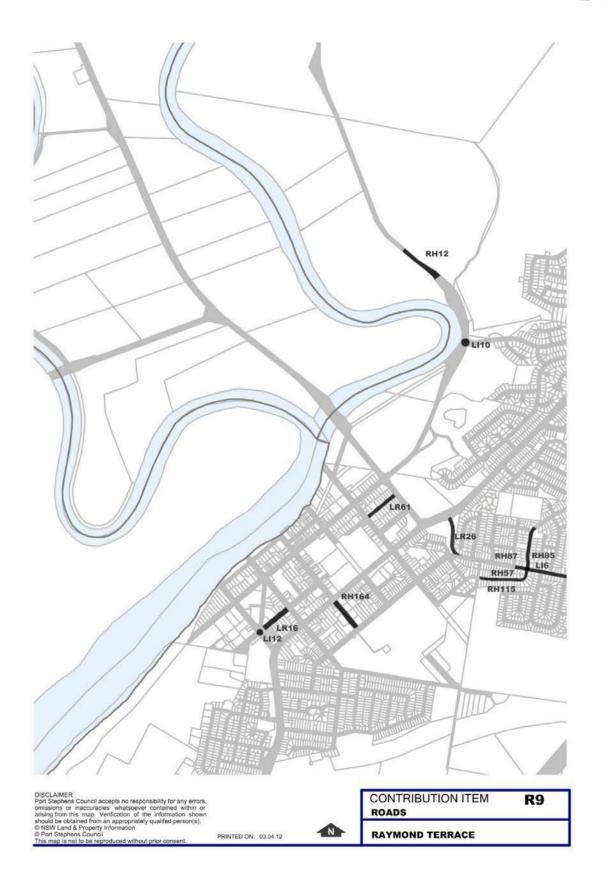

## 6.5 Roadworks

The map below shows the location of the Roadworks Locality Maps on the following pages relative to the Port Stephens LGA.

The references displayed on the Locality Maps refer to the Project Numbers listed in Part 5 – Work Schedules.