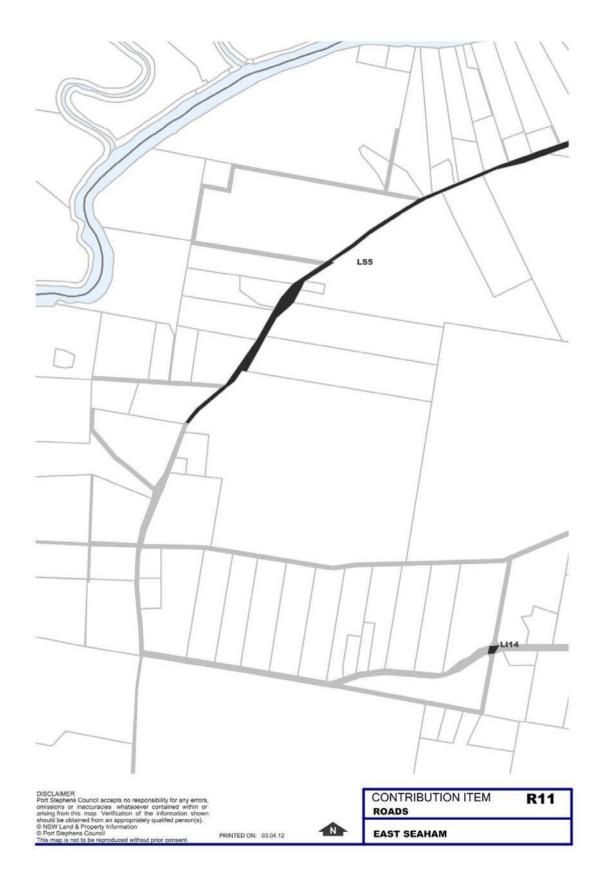

## 6.5 Roadworks

The map below shows the location of the Roadworks Locality Maps on the following pages relative to the Port Stephens LGA.

The references displayed on the Locality Maps refer to the Project Numbers listed in Part 5 – Work Schedules.