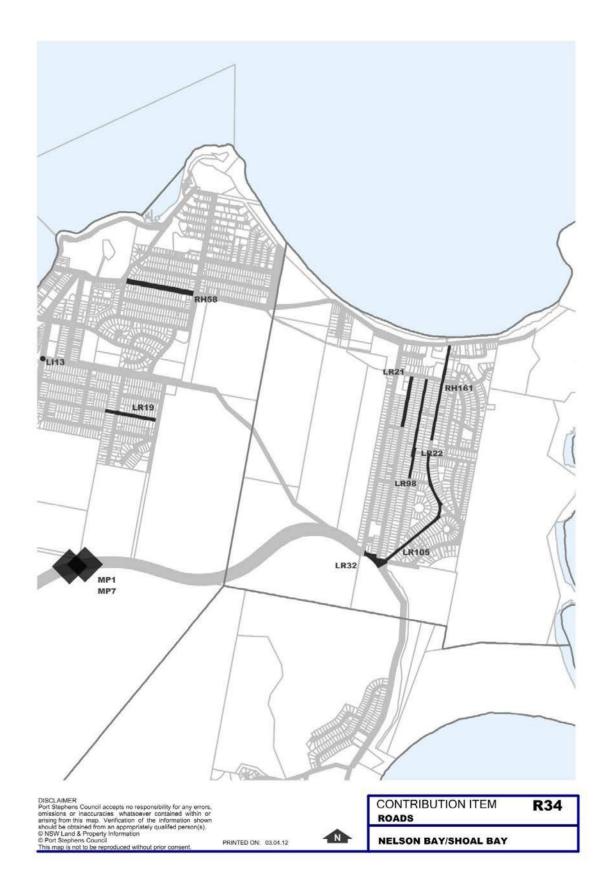

## 6.5 Roadworks

The map below shows the location of the Roadworks Locality Maps on the following pages relative to the Port Stephens LGA.

The references displayed on the Locality Maps refer to the Project Numbers listed in Part 5 – Work Schedules.