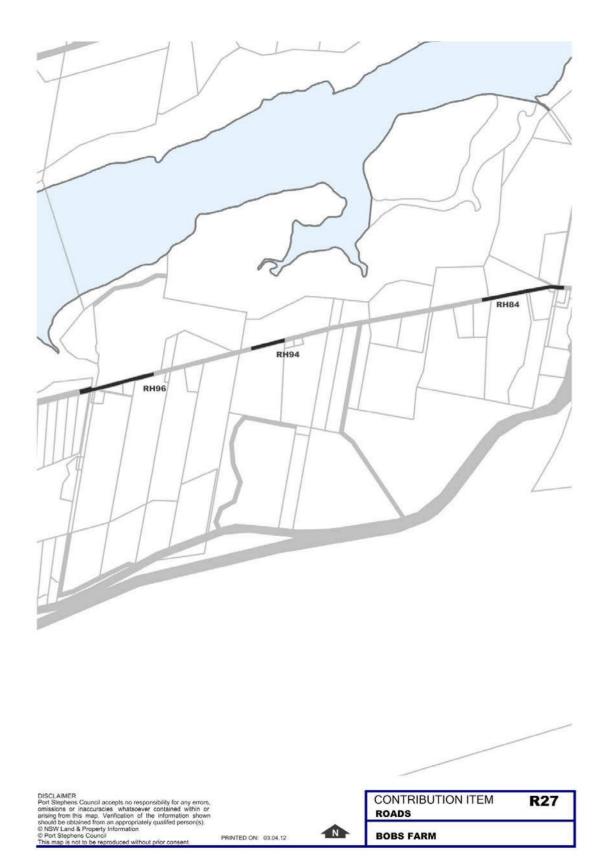

## 6.5 Roadworks

The map below shows the location of the Roadworks Locality Maps on the following pages relative to the Port Stephens LGA.

The references displayed on the Locality Maps refer to the Project Numbers listed in Part 5 – Work Schedules.