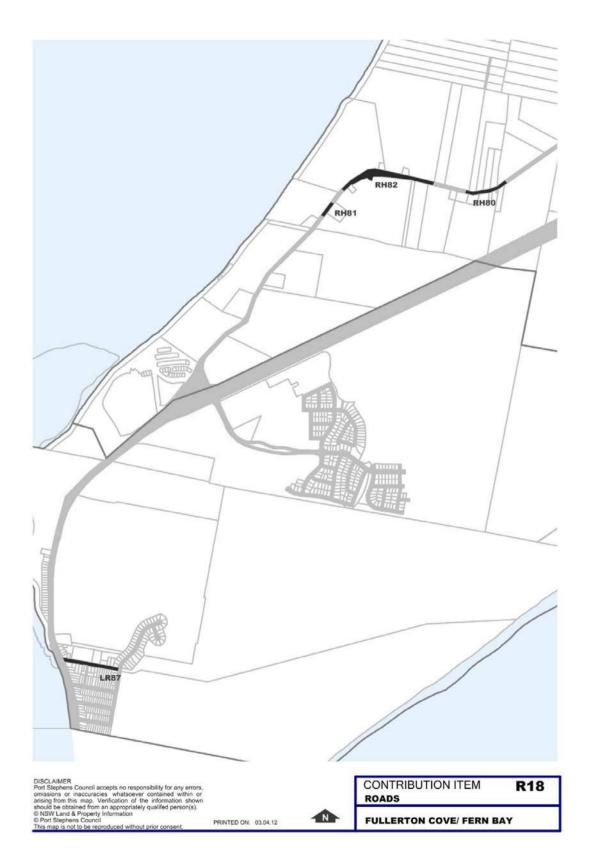

## 6.5 Roadworks

The map below shows the location of the Roadworks Locality Maps on the following pages relative to the Port Stephens LGA.

The references displayed on the Locality Maps refer to the Project Numbers listed in Part 5 – Work Schedules.