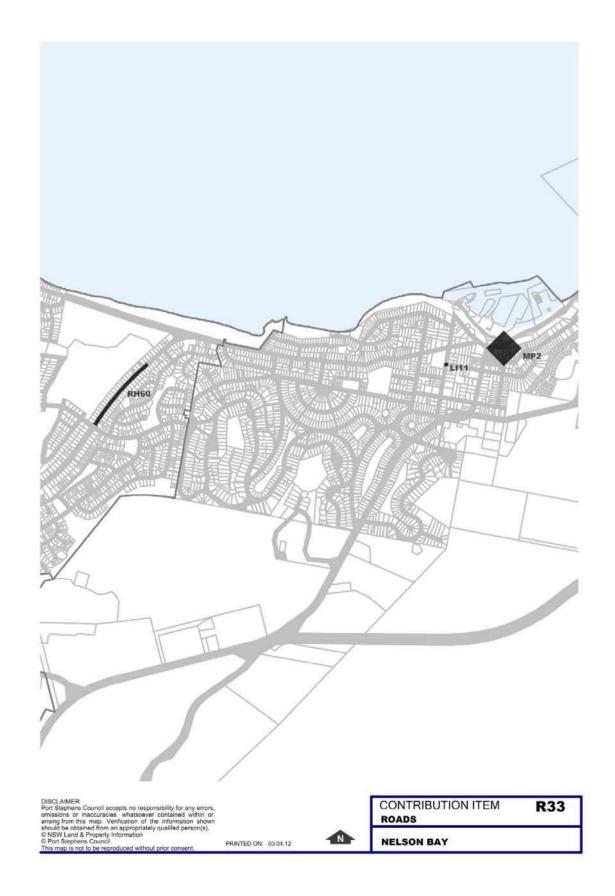

## 6.5 Roadworks

The map below shows the location of the Roadworks Locality Maps on the following pages relative to the Port Stephens LGA.

The references displayed on the Locality Maps refer to the Project Numbers listed in Part 5 – Work Schedules.