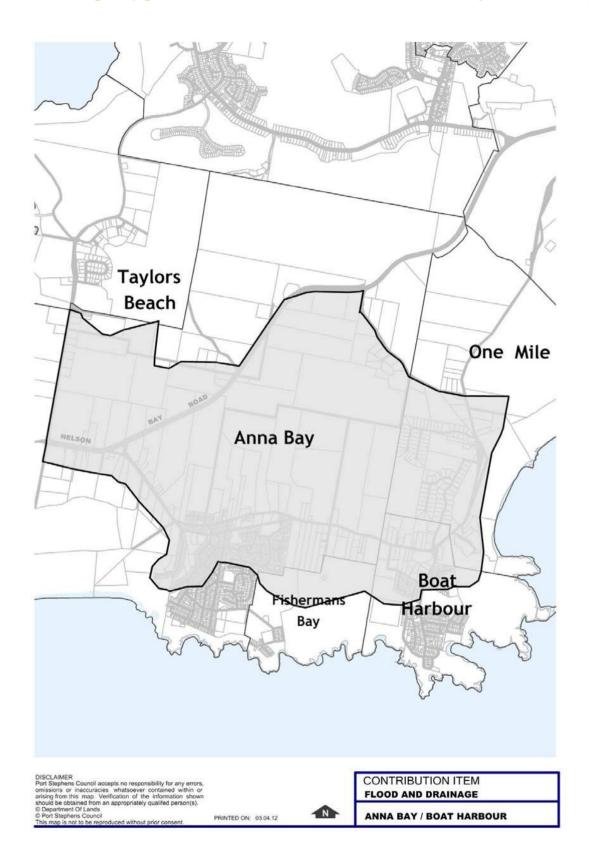

## 6.5 Roadworks

The map below shows the location of the Roadworks Locality Maps on the following pages relative to the Port Stephens LGA.

The references displayed on the Locality Maps refer to the Project Numbers listed in Part 5 – Work Schedules.

















































































































































## 6.6 Site Specific Contributions

#### Richardson Road North, Raymond Terrace





## Raymond Terrace Commercial / Retail and Foreshore Area Parking





## Nelson Bay Commercial / Retail and Foreshore Area Parking





## Flood and Drainage Upgrade for the Boat Harbour and Anna Bay Catchment





#### Fern Bay – Bus Shelters





## Medowie - Traffic and Transport





#### Cross Boundary Fern Bay





## Fern Bay Cross Boundary Plan Stockton Works





# 6.7 Fire and Emergency Services

The map below shows the location of the Roadworks Locality Maps on the following pages relative to the Port Stephens LGA.

The references displayed on the Locality Maps refer to the Project Numbers listed in Part 5 – Work Schedules.