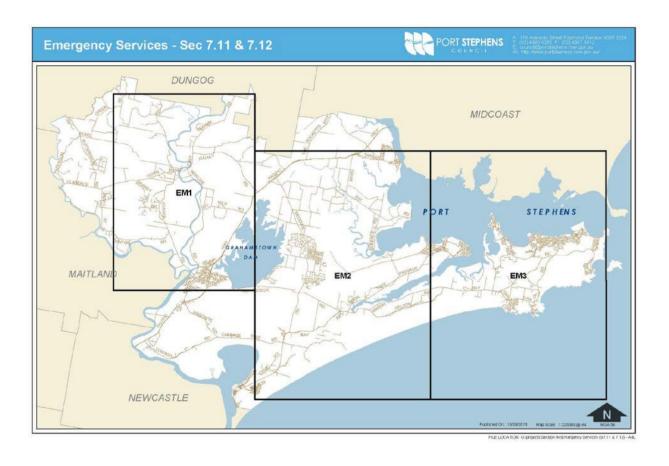

# 6.7 Fire and Emergency Services

The map below shows the location of the Roadworks Locality Maps on the following pages relative to the Port Stephens LGA.

The references displayed on the Locality Maps refer to the Project Numbers listed in Part 5 – Work Schedules.