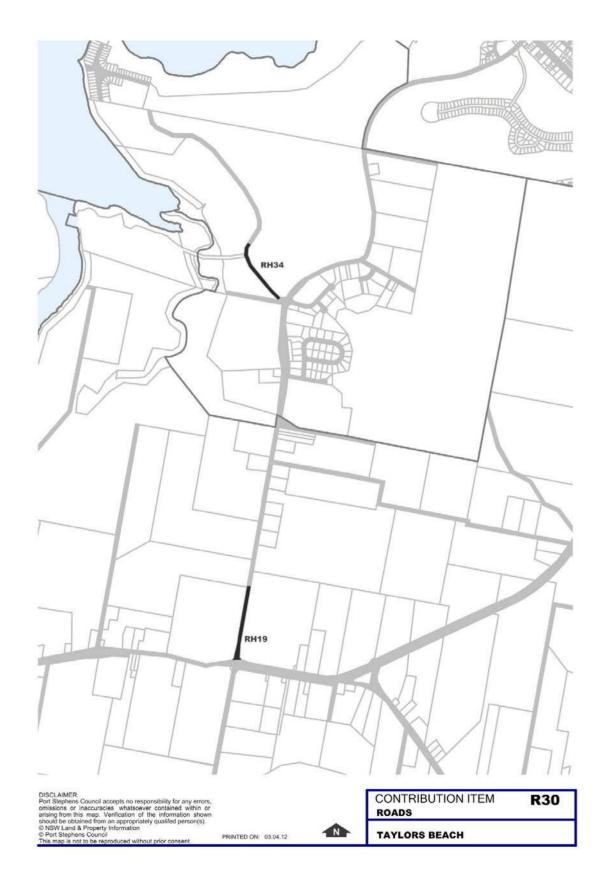

## 6.5 Roadworks

The map below shows the location of the Roadworks Locality Maps on the following pages relative to the Port Stephens LGA.

The references displayed on the Locality Maps refer to the Project Numbers listed in Part 5 – Work Schedules.