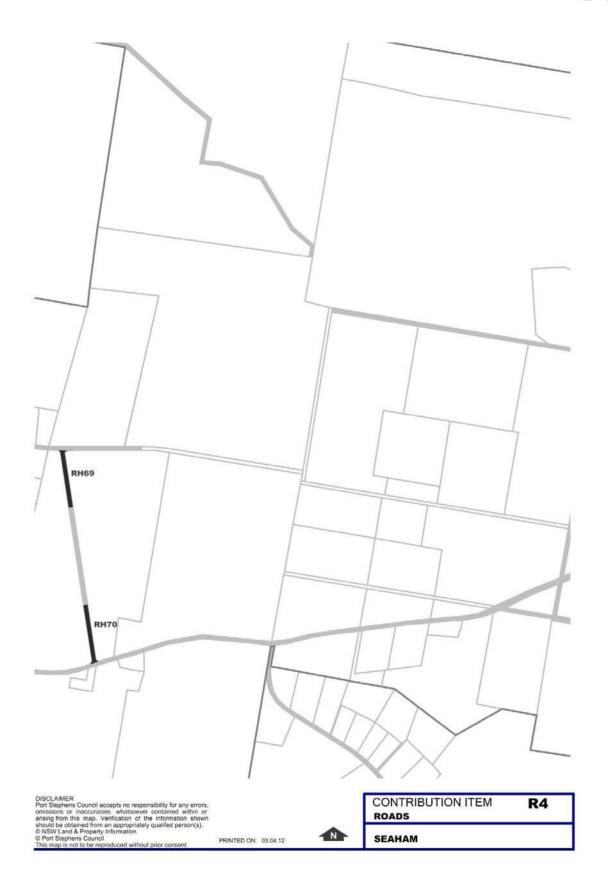

## 6.5 Roadworks

The map below shows the location of the Roadworks Locality Maps on the following pages relative to the Port Stephens LGA.

The references displayed on the Locality Maps refer to the Project Numbers listed in Part 5 – Work Schedules.