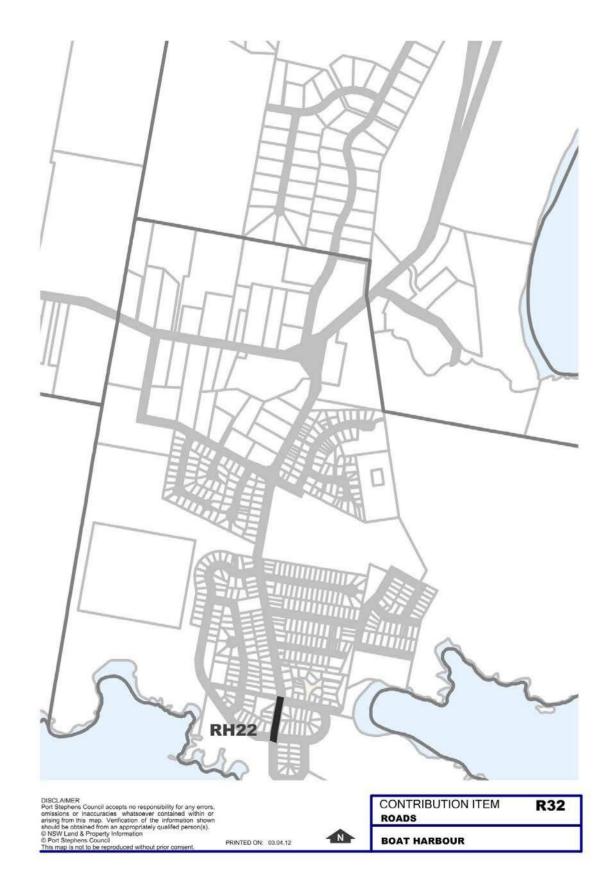

## 6.5 Roadworks

The map below shows the location of the Roadworks Locality Maps on the following pages relative to the Port Stephens LGA.

The references displayed on the Locality Maps refer to the Project Numbers listed in Part 5 – Work Schedules.