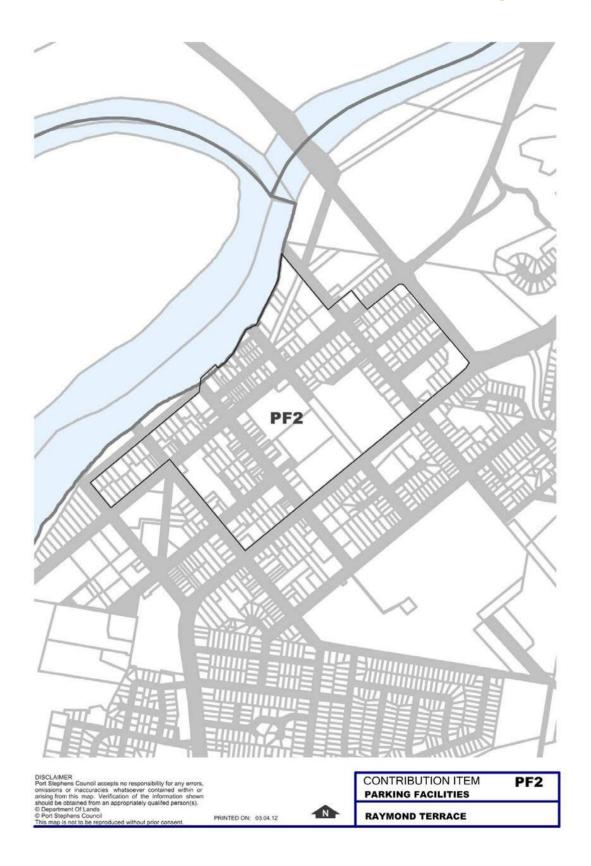

## 6.5 Roadworks

The map below shows the location of the Roadworks Locality Maps on the following pages relative to the Port Stephens LGA.

The references displayed on the Locality Maps refer to the Project Numbers listed in Part 5 – Work Schedules.

















































































































































## 6.6 Site Specific Contributions

#### Richardson Road North, Raymond Terrace





## Raymond Terrace Commercial / Retail and Foreshore Area Parking





## Nelson Bay Commercial / Retail and Foreshore Area Parking





## Flood and Drainage Upgrade for the Boat Harbour and Anna Bay Catchment





#### Fern Bay – Bus Shelters





## Medowie - Traffic and Transport





#### Cross Boundary Fern Bay





## Fern Bay Cross Boundary Plan Stockton Works





# 6.7 Fire and Emergency Services

The map below shows the location of the Roadworks Locality Maps on the following pages relative to the Port Stephens LGA.

The references displayed on the Locality Maps refer to the Project Numbers listed in Part 5 – Work Schedules.