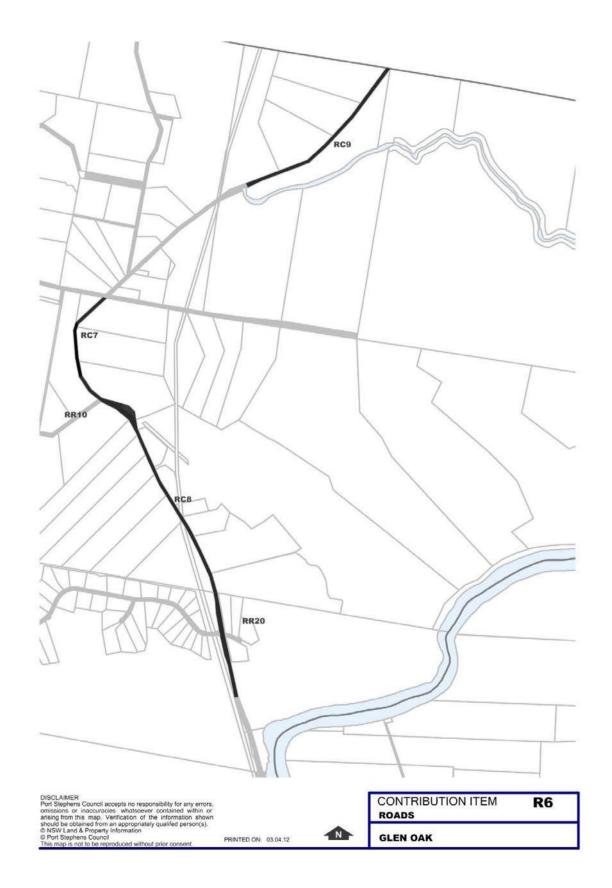

## 6.5 Roadworks

The map below shows the location of the Roadworks Locality Maps on the following pages relative to the Port Stephens LGA.

The references displayed on the Locality Maps refer to the Project Numbers listed in Part 5 – Work Schedules.