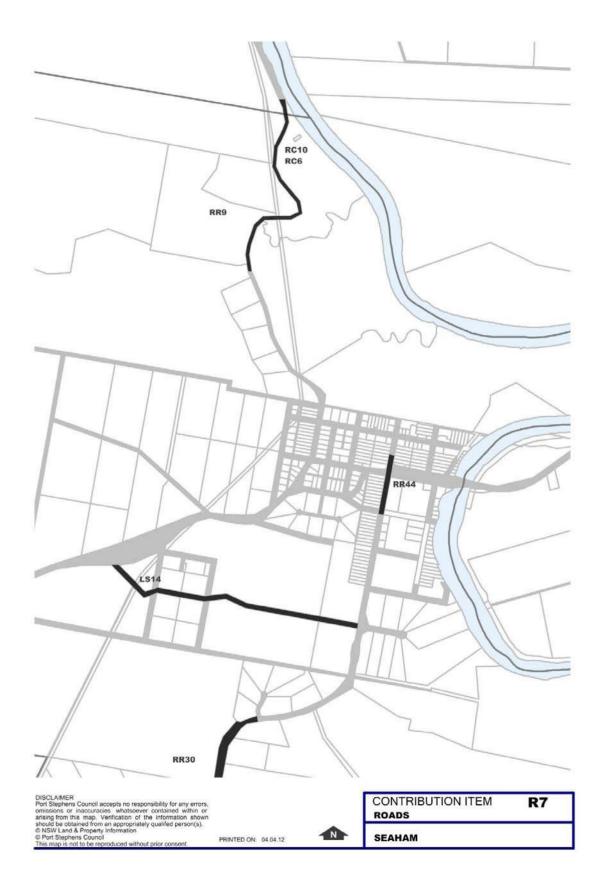

## 6.5 Roadworks

The map below shows the location of the Roadworks Locality Maps on the following pages relative to the Port Stephens LGA.

The references displayed on the Locality Maps refer to the Project Numbers listed in Part 5 – Work Schedules.