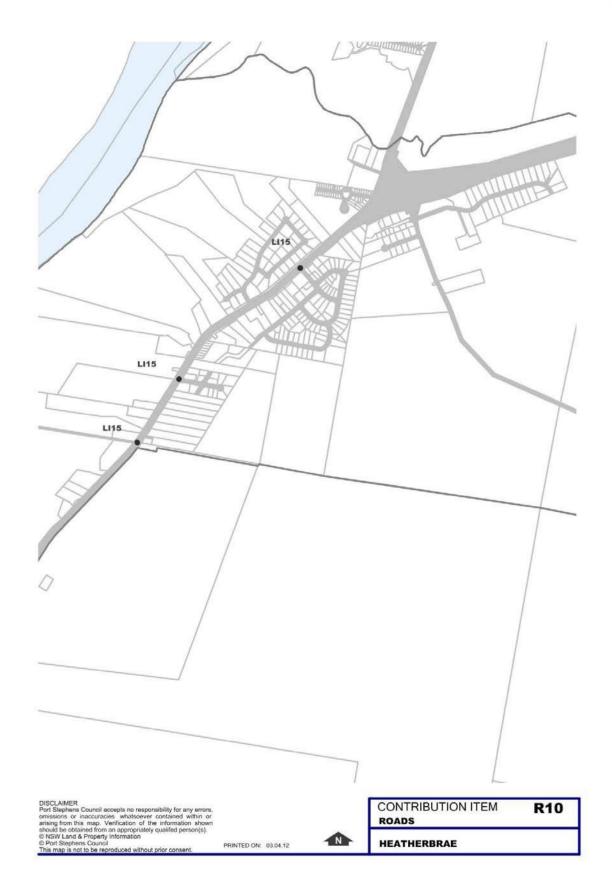

## 6.5 Roadworks

The map below shows the location of the Roadworks Locality Maps on the following pages relative to the Port Stephens LGA.

The references displayed on the Locality Maps refer to the Project Numbers listed in Part 5 – Work Schedules.