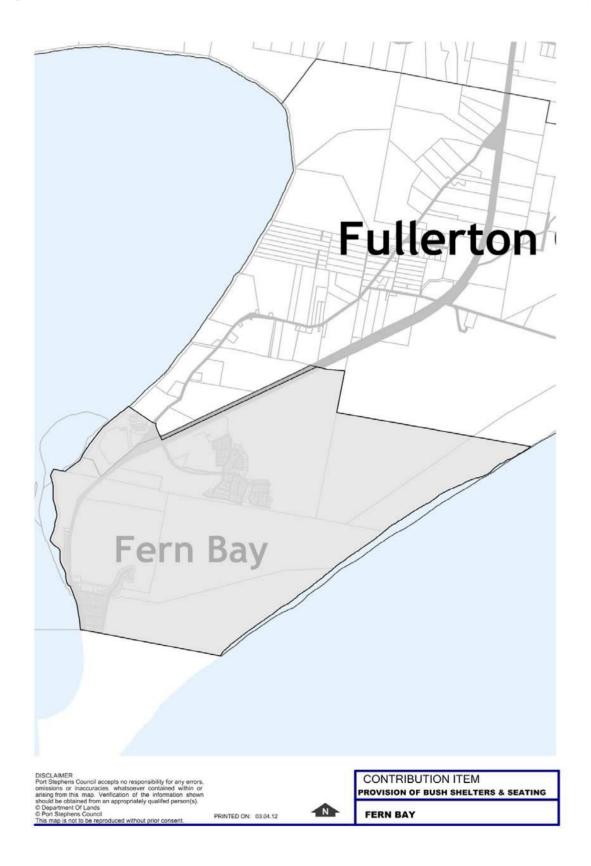

## 6.5 Roadworks

The map below shows the location of the Roadworks Locality Maps on the following pages relative to the Port Stephens LGA.

The references displayed on the Locality Maps refer to the Project Numbers listed in Part 5 – Work Schedules.

















































































































































## 6.6 Site Specific Contributions

#### Richardson Road North, Raymond Terrace





## Raymond Terrace Commercial / Retail and Foreshore Area Parking





## Nelson Bay Commercial / Retail and Foreshore Area Parking





## Flood and Drainage Upgrade for the Boat Harbour and Anna Bay Catchment





#### Fern Bay – Bus Shelters





## Medowie - Traffic and Transport





#### Cross Boundary Fern Bay





## Fern Bay Cross Boundary Plan Stockton Works





# 6.7 Fire and Emergency Services

The map below shows the location of the Roadworks Locality Maps on the following pages relative to the Port Stephens LGA.

The references displayed on the Locality Maps refer to the Project Numbers listed in Part 5 – Work Schedules.