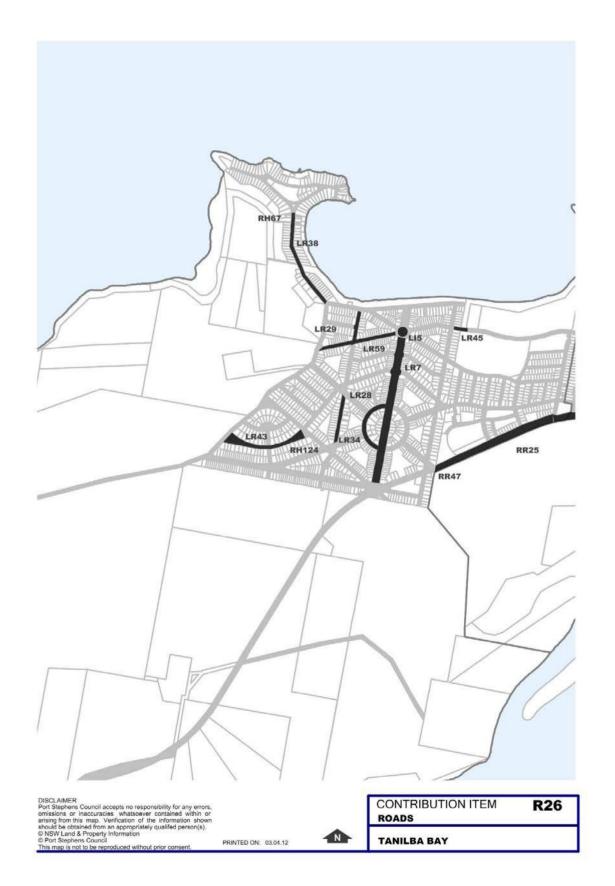

## 6.5 Roadworks

The map below shows the location of the Roadworks Locality Maps on the following pages relative to the Port Stephens LGA.

The references displayed on the Locality Maps refer to the Project Numbers listed in Part 5 – Work Schedules.