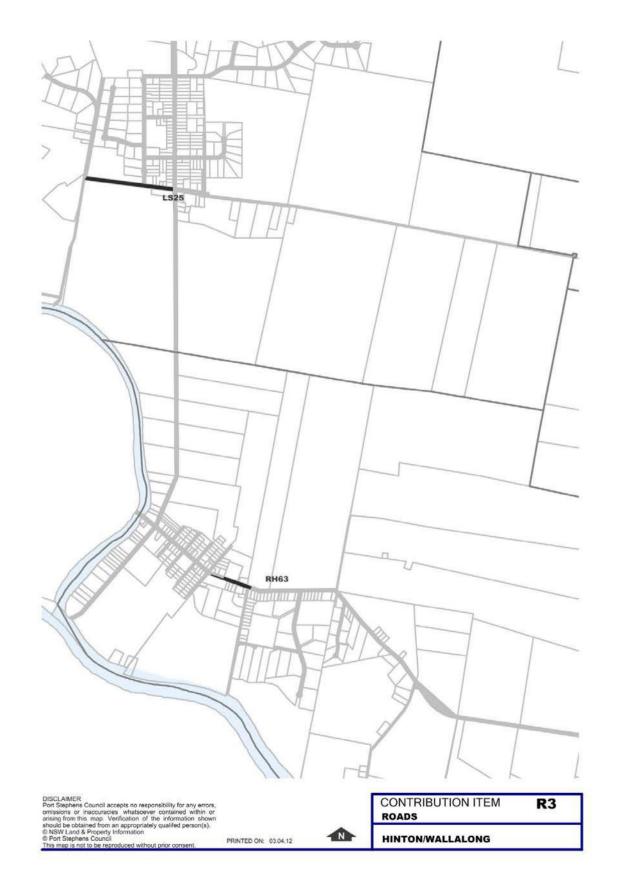

## 6.5 Roadworks

The map below shows the location of the Roadworks Locality Maps on the following pages relative to the Port Stephens LGA.

The references displayed on the Locality Maps refer to the Project Numbers listed in Part 5 – Work Schedules.