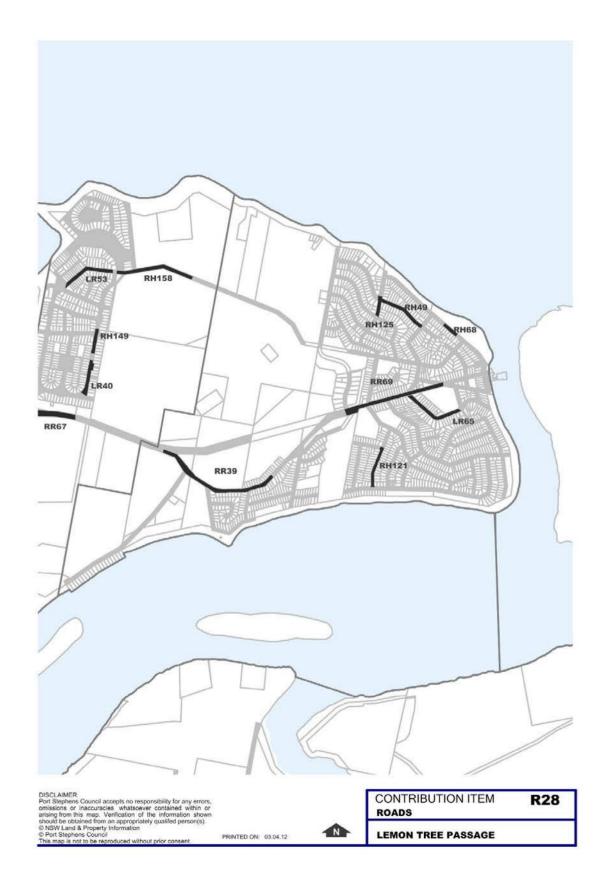

## 6.5 Roadworks

The map below shows the location of the Roadworks Locality Maps on the following pages relative to the Port Stephens LGA.

The references displayed on the Locality Maps refer to the Project Numbers listed in Part 5 – Work Schedules.