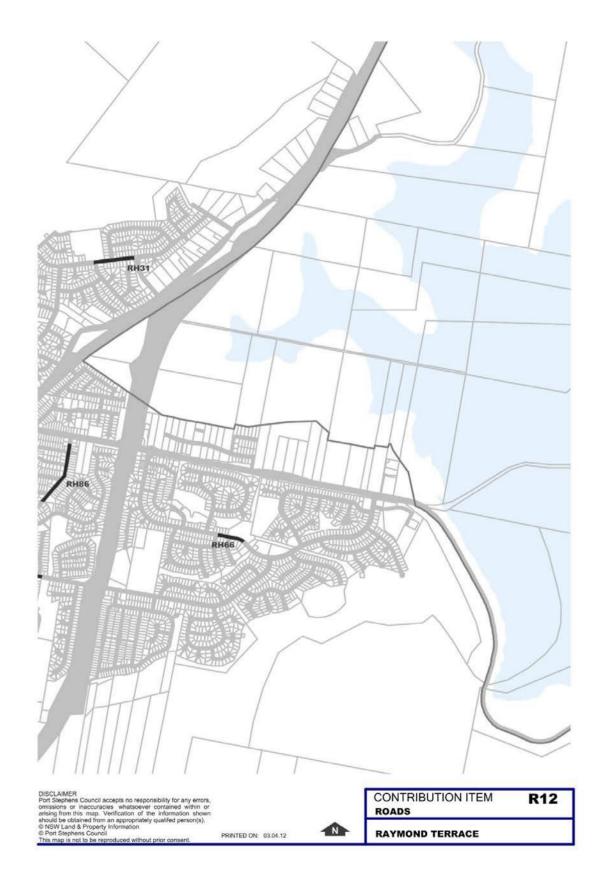

## 6.5 Roadworks

The map below shows the location of the Roadworks Locality Maps on the following pages relative to the Port Stephens LGA.

The references displayed on the Locality Maps refer to the Project Numbers listed in Part 5 – Work Schedules.