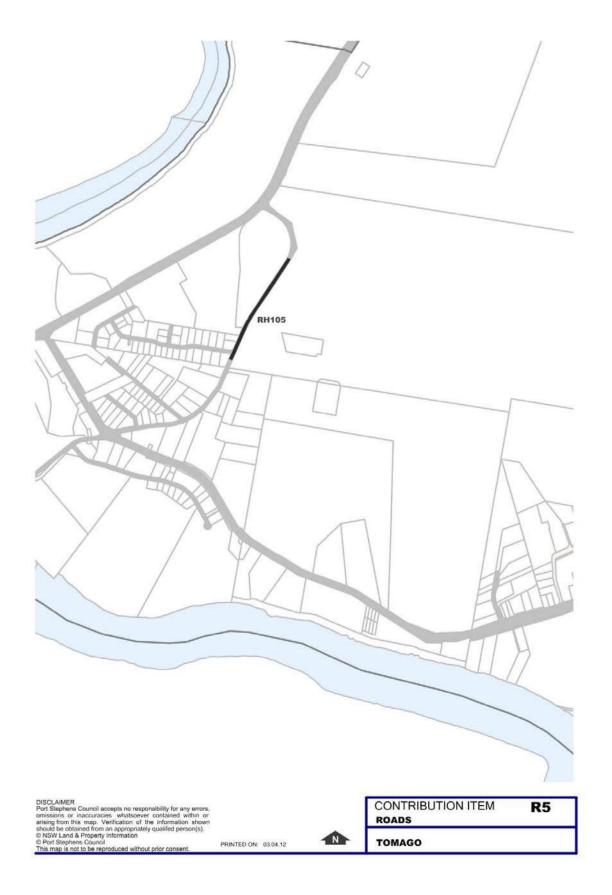

## 6.5 Roadworks

The map below shows the location of the Roadworks Locality Maps on the following pages relative to the Port Stephens LGA.

The references displayed on the Locality Maps refer to the Project Numbers listed in Part 5 – Work Schedules.