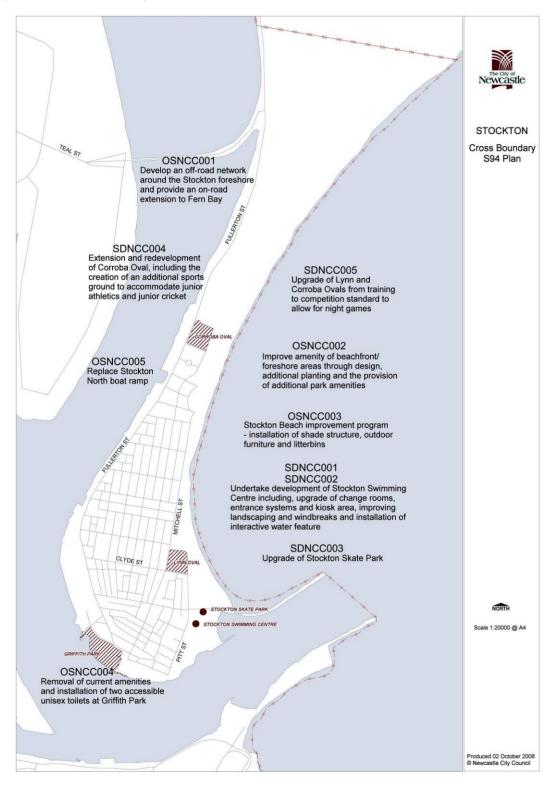

the Roadworks Locality Maps on the following pages relative to the Port Stephens LGA.

The references displayed on the Locality Maps refer to the Project Numbers listed in Part 5 – Work Schedules.

















































































































































## 6.6 Site Specific Contributions

#### Richardson Road North, Raymond Terrace





## Raymond Terrace Commercial / Retail and Foreshore Area Parking





## Nelson Bay Commercial / Retail and Foreshore Area Parking





## Flood and Drainage Upgrade for the Boat Harbour and Anna Bay Catchment





#### Fern Bay – Bus Shelters





## Medowie - Traffic and Transport





#### Cross Boundary Fern Bay





## Fern Bay Cross Boundary Plan Stockton Works





# 6.7 Fire and Emergency Services

The map below shows the location of the Roadworks Locality Maps on the following pages relative to the Port Stephens LGA.

The references displayed on the Locality Maps refer to the Project Numbers listed in Part 5 – Work Schedules.