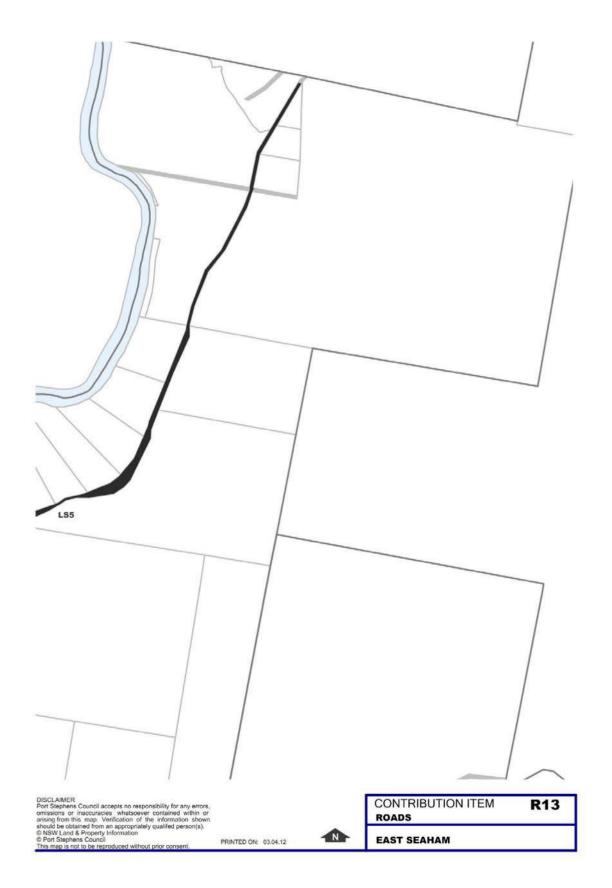

## 6.5 Roadworks

The map below shows the location of the Roadworks Locality Maps on the following pages relative to the Port Stephens LGA.

The references displayed on the Locality Maps refer to the Project Numbers listed in Part 5 – Work Schedules.