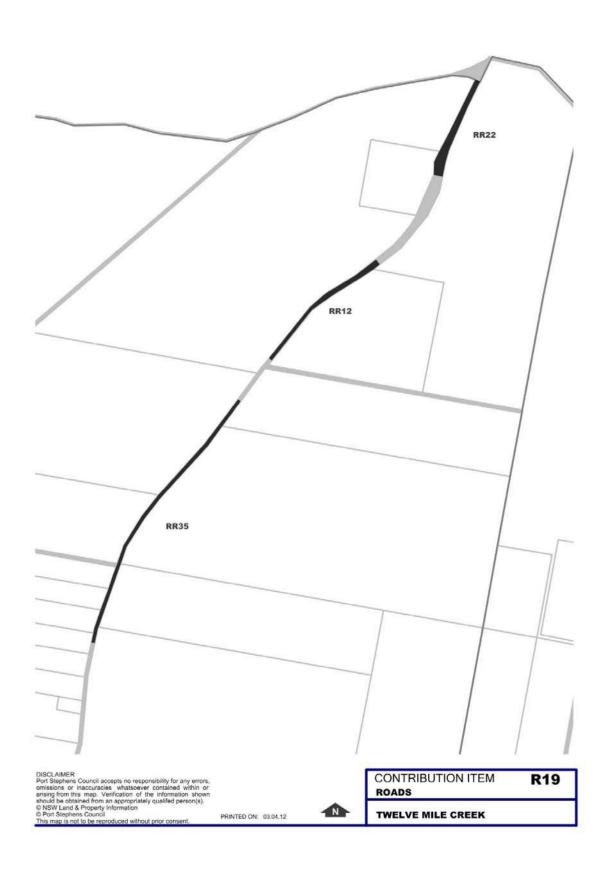

## 6.5 Roadworks

The map below shows the location of the Roadworks Locality Maps on the following pages relative to the Port Stephens LGA.

The references displayed on the Locality Maps refer to the Project Numbers listed in Part 5 – Work Schedules.