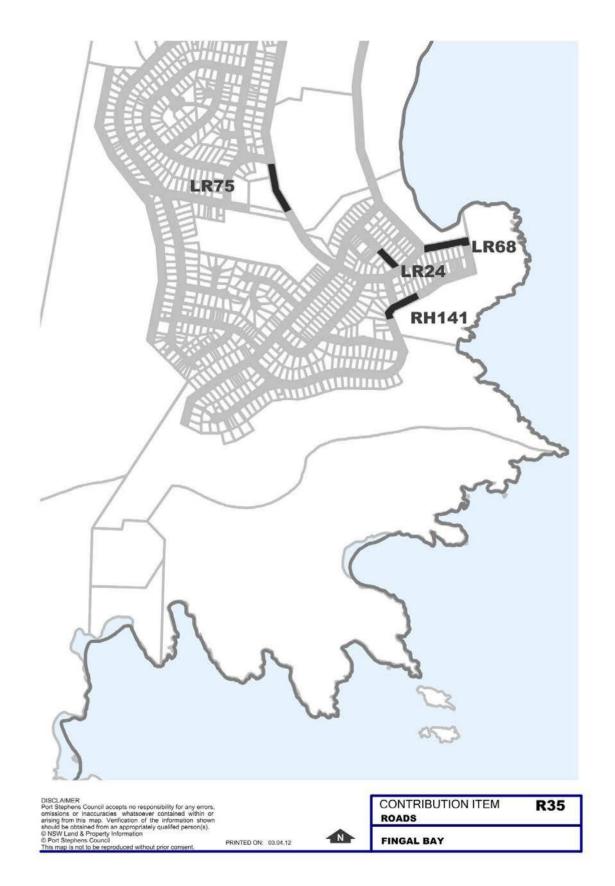

## 6.5 Roadworks

The map below shows the location of the Roadworks Locality Maps on the following pages relative to the Port Stephens LGA.

The references displayed on the Locality Maps refer to the Project Numbers listed in Part 5 – Work Schedules.