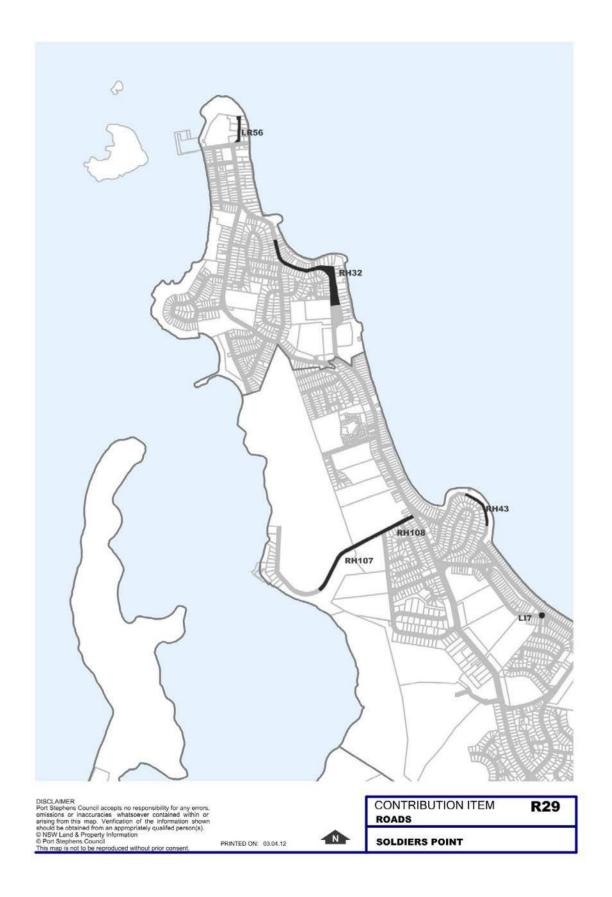

## 6.5 Roadworks

The map below shows the location of the Roadworks Locality Maps on the following pages relative to the Port Stephens LGA.

The references displayed on the Locality Maps refer to the Project Numbers listed in Part 5 – Work Schedules.