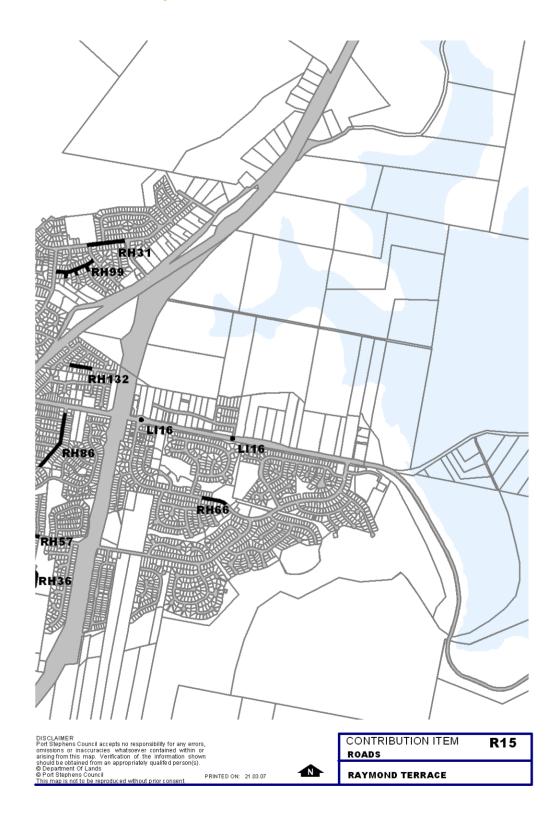

## 6.5 Roadworks

The map below shows the location of the Roadworks Locality Maps on the following pages relative to the Port Stephens LGA.

The references displayed on the Locality Maps refer to the Project Numbers listed in Part 5 – Work Schedules.

















































































































































## 6.6 Site Specific Contributions

#### Richardson Road North, Raymond Terrace





## Raymond Terrace Commercial / Retail and Foreshore Area Parking





## Nelson Bay Commercial / Retail and Foreshore Area Parking





## Flood and Drainage Upgrade for the Boat Harbour and Anna Bay Catchment





#### Fern Bay – Bus Shelters





## Medowie - Traffic and Transport





#### Cross Boundary Fern Bay





## Fern Bay Cross Boundary Plan Stockton Works





# 6.7 Fire and Emergency Services

The map below shows the location of the Roadworks Locality Maps on the following pages relative to the Port Stephens LGA.

The references displayed on the Locality Maps refer to the Project Numbers listed in Part 5 – Work Schedules.