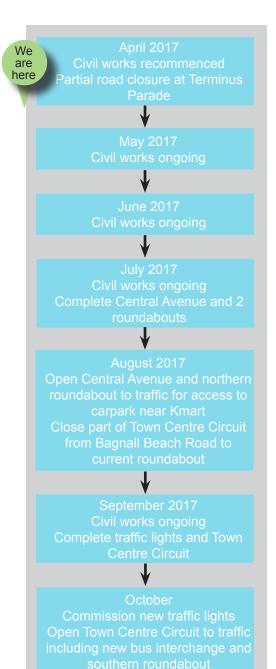

Further to Newsletter 3 (November 2016), civil works have recommenced following the Christmas/New Year shutdown and securing of all outstanding Authority approvals. The next works will include:

- Completion of Central Avenue, reticulation of services and construction of the two new roundabouts.
- Completion of adjustments to infrastructure in Bagnalls Beach Rd.
- Construction of the realigned Town Centre Circuit including the new bus interchange.
- Installation of new traffic lights at the intersection of Town Centre Circuit and Bagnalls Beach Road.

Impacts to local traffic will comprise:

- Closure from 24 April of the short section of Terminus Parade north of the current roundabout to the Kmart loading dock.
- Opening of Central Avenue and the northern roundabout to traffic from early August permitting access to and from the eastern car park.
- Partial closure from early August of Town Centre Circuit from Bagnall Beach Rd to the existing roundabout.
- Opening of realigned Town Centre Circuit including new bus interchange and signalised intersection in October.