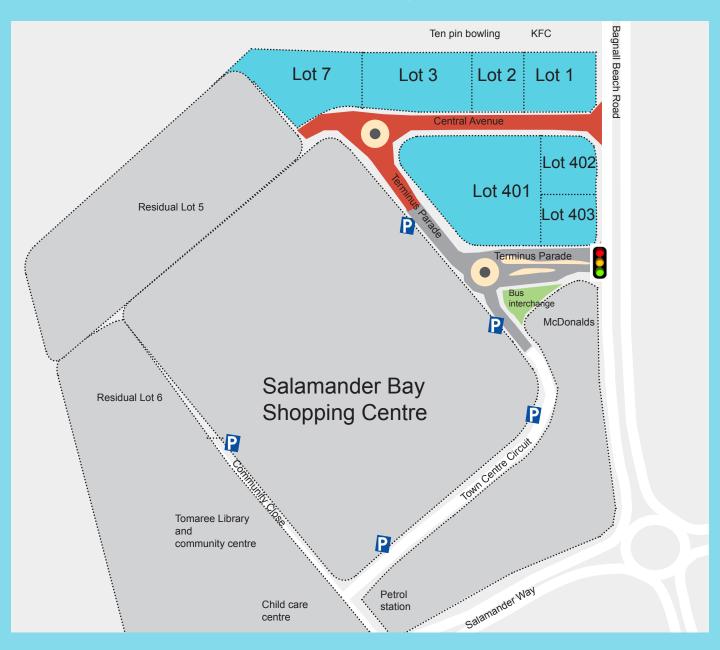

#### **Construction key:**

- Services to lots 1,2,3,401, 402, 403 and 7
- Section of Central Avenue and new roundabout to be opened early August 2017
- Construction of two new roundabouts
- New bus interchange
- New traffic lights (October 2017)
- Existing shopping car park entrances