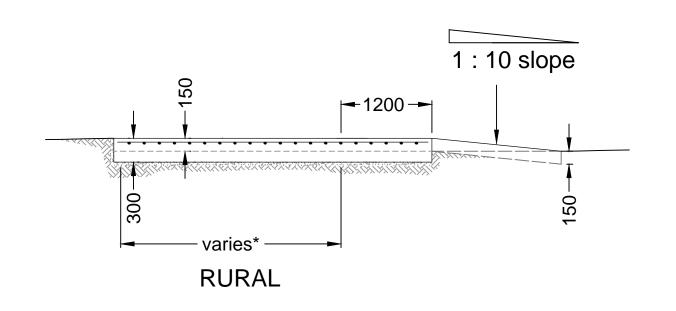

## NOTES:

- Top edges of RURAL slab to be 150mm above finished ground level surface
- Shelter dimensions vary with type of shelter used.
- Slab dimensions vary due to type of shelter used.

CROSS SECTIONS
SCALE 1:50