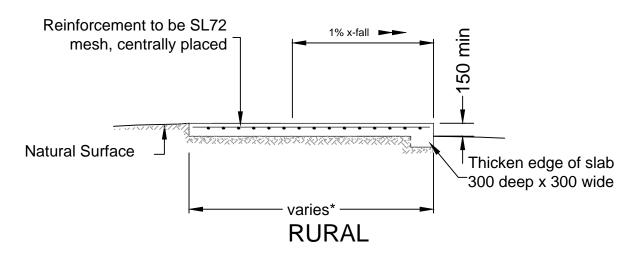

## NOTES:

- Top edges of RURAL slab to be 150mm above finished ground level surface
- Shelter dimensions vary with type of shelter used.
- Slab dimensions vary due to type of shelter used.

CROSS SECTIONS
SCALE 1:50