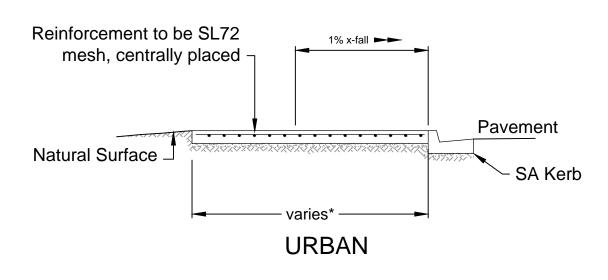

URBAN SECTION A - A

**SECTION B - B** 

## NOTES:

- Top edges of RURAL slab to be 150mm above finished ground level surface
- Shelter dimensions vary with type of shelter used.
- Slab dimensions vary due to type of shelter used.

CROSS SECTIONS
SCALE 1:50