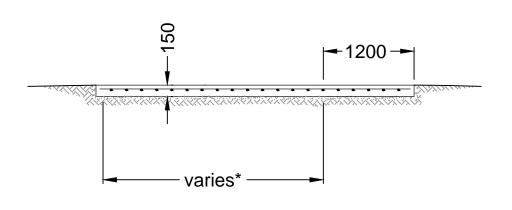

## NOTES:

- Top edges of RURAL slab to be 150mm above finished ground level surface
- Shelter dimensions vary with type of shelter used.
- Slab dimensions vary due to type of shelter used.

CROSS SECTIONS
SCALE 1:50