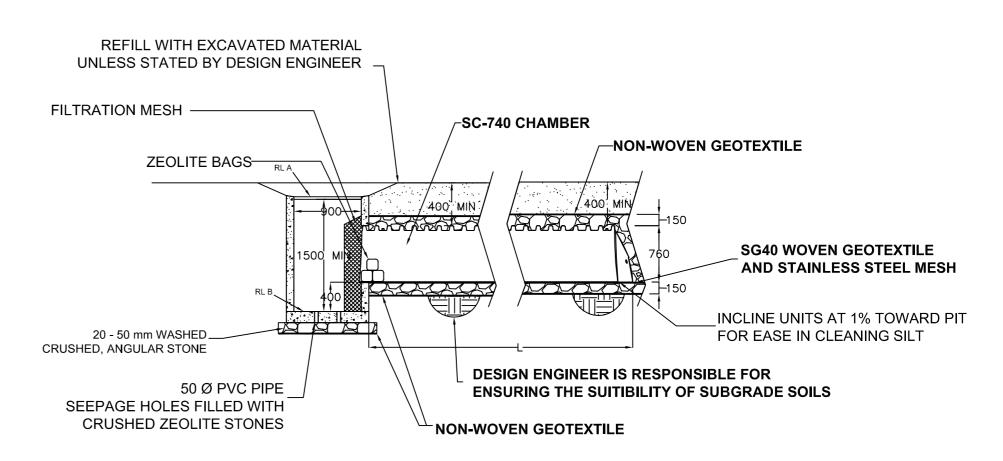

## STORMTECH SC-740 CHAMBER SYSTEM **CROSS SECTION DETAIL A-A**

NOTE: ALL PITS TO BE INSTALLED WITH LITTER BASKETS

© PORT STEPHENS COUNCIL 2007

| DATUM      | SCALES   |                  |   |     |   |     |   |
|------------|----------|------------------|---|-----|---|-----|---|
| A.H.D.     | Plan     | -0.5             | 0 | 0.5 | 1 | 1.5 | 2 |
| SSM 107124 |          | −0.5<br>Hor.     | 0 | 0.5 | 1 | 1.5 | 2 |
| R.L 19.716 | Cross. S | Sect0.5<br>Vert. | 0 | 0.5 | 1 | 1.5 | 2 |