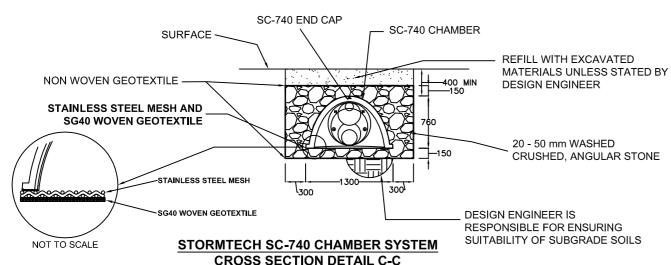

## STORMTECH SC-740 CHAMBER SYSTEM **CROSS SECTION DETAIL A-A**

NOTE: ALL PITS TO BE INSTALLED WITH LITTER BASKETS

© PORT STEPHENS COUNCIL 2007

| DATUM      | SCALES   |                  |   |     |   |     |   |
|------------|----------|------------------|---|-----|---|-----|---|
| A.H.D.     | Plan     | -0.5             | 0 | 0.5 | 1 | 1.5 | 2 |
| SSM 107124 |          | −0.5<br>Hor.     | 0 | 0.5 | 1 | 1.5 | 2 |
| R.L 19.716 | Cross. S | Sect0.5<br>Vert. | 0 | 0.5 | 1 | 1.5 | 2 |