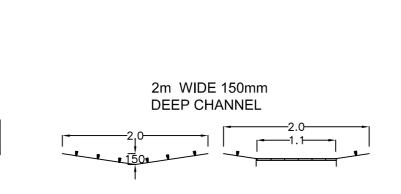

KERB CUTOUT

'SA' Kerb

MINIMUM 2m CUTOUT

SECTION FOR WATER

**GRASS OR CONCRETE CHANNEL** 