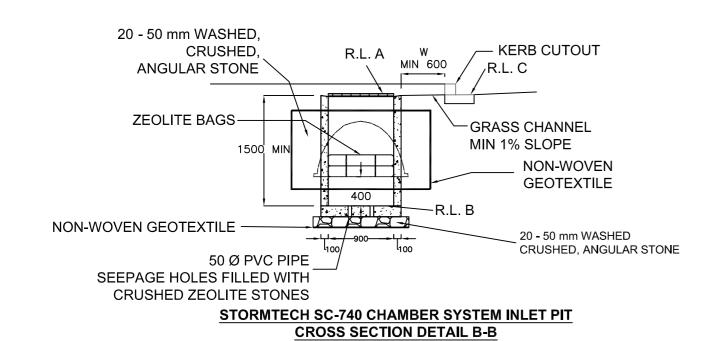

KERB CUTOUT

'SA' Kerb

MINIMUM 2m CUTOUT

SECTION FOR WATER

**GRASS OR CONCRETE CHANNEL** 