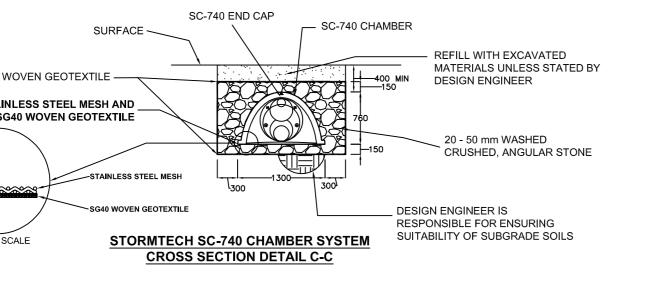

## STORMTECH SC-740 CHAMBER SYSTEM **CROSS SECTION DETAIL A-A**

NOTE: ALL PITS TO BE INSTALLED WITH LITTER BASKETS

© PORT STEPHENS COUNCIL 2007

| DATUM      | SCALES   |                  |   |     |   |     |   |
|------------|----------|------------------|---|-----|---|-----|---|
| A.H.D.     | Plan     | -0.5             | 0 | 0.5 | 1 | 1.5 | 2 |
| SSM 107124 |          | −0.5<br>Hor.     | 0 | 0.5 | 1 | 1.5 | 2 |
| R.L 19.716 | Cross. S | Sect0.5<br>Vert. | 0 | 0.5 | 1 | 1.5 | 2 |