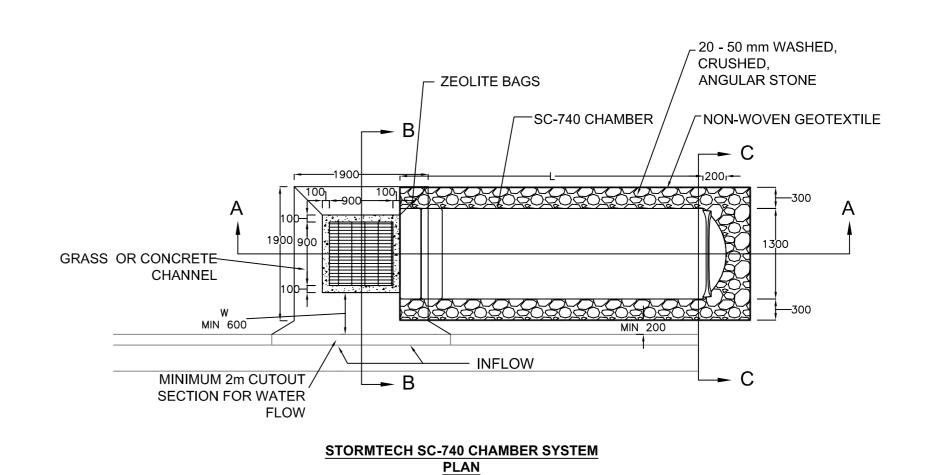

KERB CUTOUT

'SA' Kerb

MINIMUM 2m CUTOUT

SECTION FOR WATER

**GRASS OR CONCRETE CHANNEL** 

## STORMTECH SC-740 CHAMBER SYSTEM **CROSS SECTION DETAIL A-A**

NOTE: ALL PITS TO BE INSTALLED WITH LITTER BASKETS

© PORT STEPHENS COUNCIL 2007

| DATUM      | SCALES   |                  |   |     |   |     |   |
|------------|----------|------------------|---|-----|---|-----|---|
| A.H.D.     | Plan     | -0.5             | 0 | 0.5 | 1 | 1.5 | 2 |
| SSM 107124 |          | −0.5<br>Hor.     | 0 | 0.5 | 1 | 1.5 | 2 |
| R.L 19.716 | Cross. S | Sect0.5<br>Vert. | 0 | 0.5 | 1 | 1.5 | 2 |